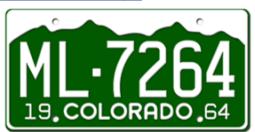

## License Plate Image:

## Enter License Plate Number As: ML7264

- 6. Review Registration Submission. You can click the 'Modify' button under any section you wish to edit your entry.
  - You have the option to enter any additional information under the 'NOTES/COMMENTS' section. You can expand the box, by dragging the bottom left corner of the text box. Then click the 'Continue' Button: