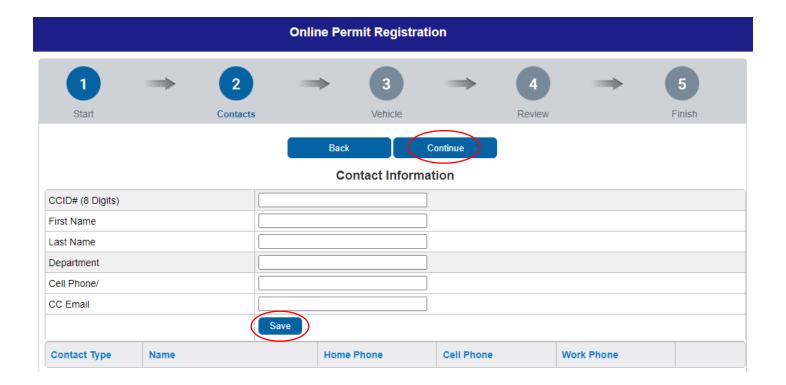

4. Enter in Contact Information, CCID#; First Name; Last Name; Department; Cell Phone; CC Email.
Then click the 'Save' button or click the 'Continue' Button:

5. Enter in Vehicle Information, Type; Make; Color; License Plate Number (no dashes/spaces, all together – see example below); License Plate State. Then click the 'Continue' button: