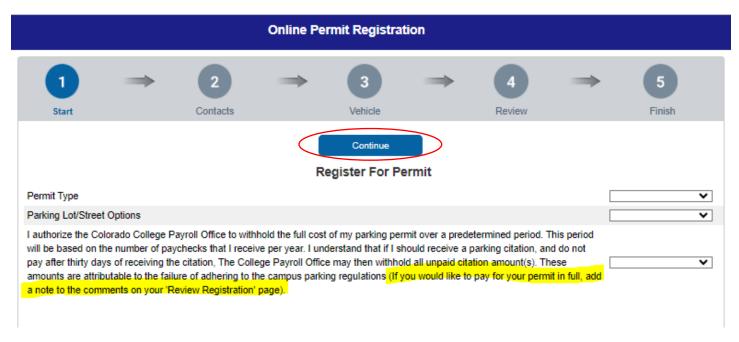

- 3. Select the following:
  - Permit Type: Annual Lot Permit, Annual Street Permit (\$150), Blockly Lot Permit (\$25/Block)
  - Parking Lot/Street Options:
  - Payroll Authorization Acknowledgement

Once all are selected, click on the 'Continue' button, on the top or the bottom of the screen: