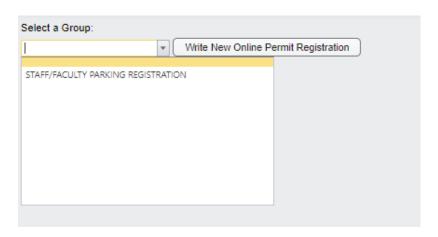

## Step-by-step Guide

- 1. Access Omnigo Online Registration Click Here
  - Make sure your Pop-Up Blockers are Disabled

2. Select your Group from dropdown, Staff/Faculty Registration; then click the 'Write New Online Permit Registration' button: