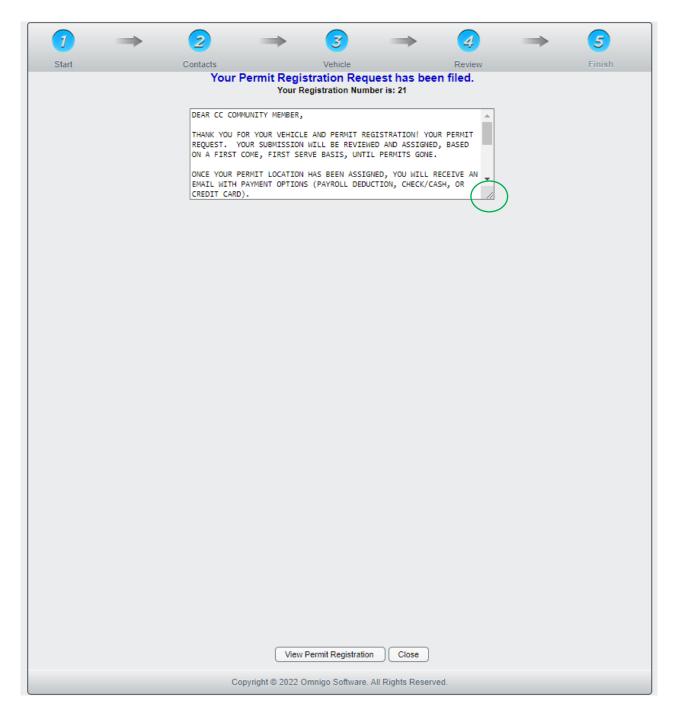

7. Once you click the 'Continue' button, your registration request will be submitted. You will not receive an auto-generated email confirmation from Omnigo, however, you will receive a Registration Number and will have a completed registration message you can print. You can expand the registration message box, by dragging the bottom left corner of the text box.