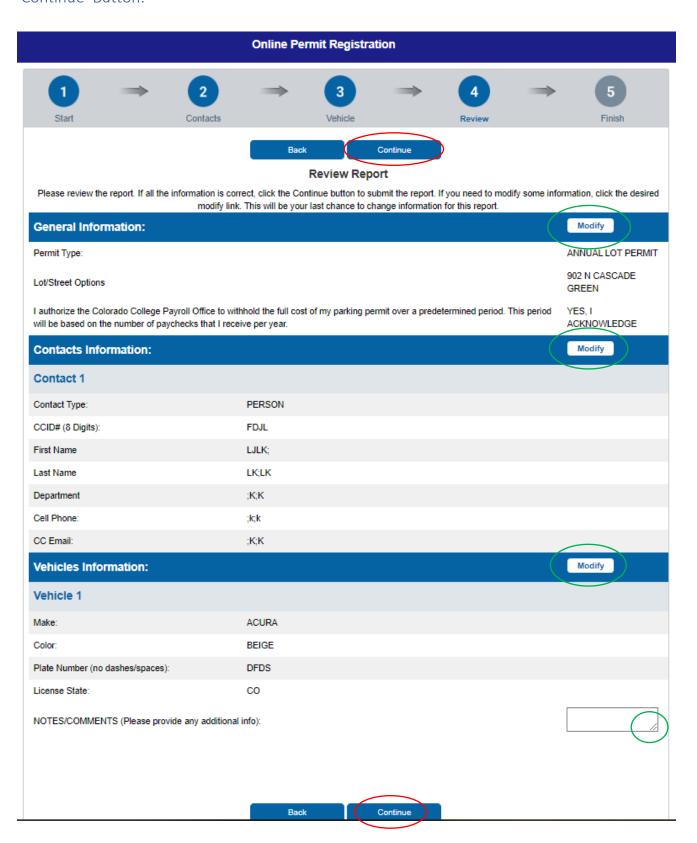

## Enter License Plate Number As: ML7264

- 6. Review Registration Submission. You can click the 'Modify' button under any section you wish to edit your entry.
  - You have the option to enter any additional information under the 'NOTES/COMMENTS' section. You can expand the box, by dragging the bottom left corner of the text box. Then click the 'Continue' Button: