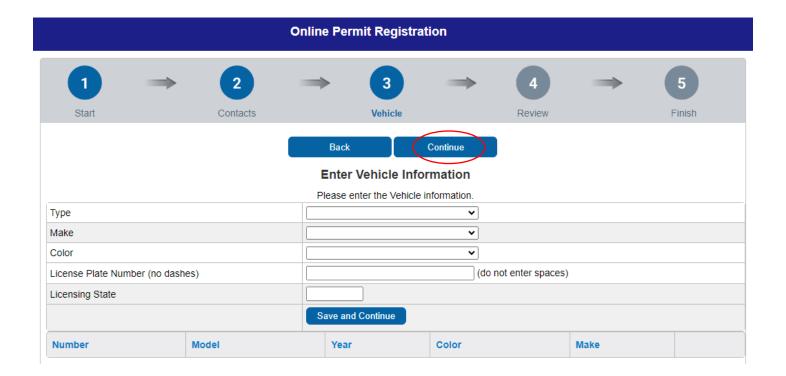

4. Enter in Contact Information, CCID#; First Name; Last Name; Department; Cell Phone; CC Email.
Then click the 'Save' button or click the 'Continue' Button:

5. Enter in Vehicle Information, Type; Make; Color; License Plate Number (no dashes/spaces, all together – see example below); License Plate State. Then click the 'Continue' button: