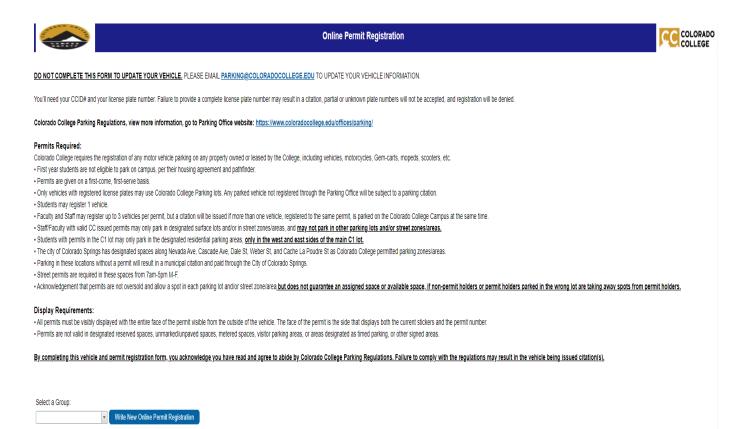

## 23-24 Vehicle & Online Permit Registration

## Step-by-step Guide

- 1. Access Omnigo Online Registration Click Here
  - Make sure your Pop-Up Blockers are Disabled



2. Select your Group from dropdown, Staff/Faculty Registration; then click the 'Write New Online Permit Registration' button:



- 3. Select the following:
  - Permit Type: Annual Lot Permit, Annual Street Permit (\$150), Blockly Lot Permit (\$25/Block)
  - Parking Lot/Street Options:
  - Payroll Authorization Acknowledgement

Once all are selected, click on the 'Continue' button, on the top or the bottom of the screen:



4. Enter in Contact Information, CCID#; First Name; Last Name; Department; Cell Phone; CC Email.
Then click the 'Save' button or click the 'Continue' Button:



5. Enter in Vehicle Information, Type; Make; Color; License Plate Number (no dashes/spaces, all together – see example below); License Plate State. Then click the 'Continue' button:

## License Plate Image: