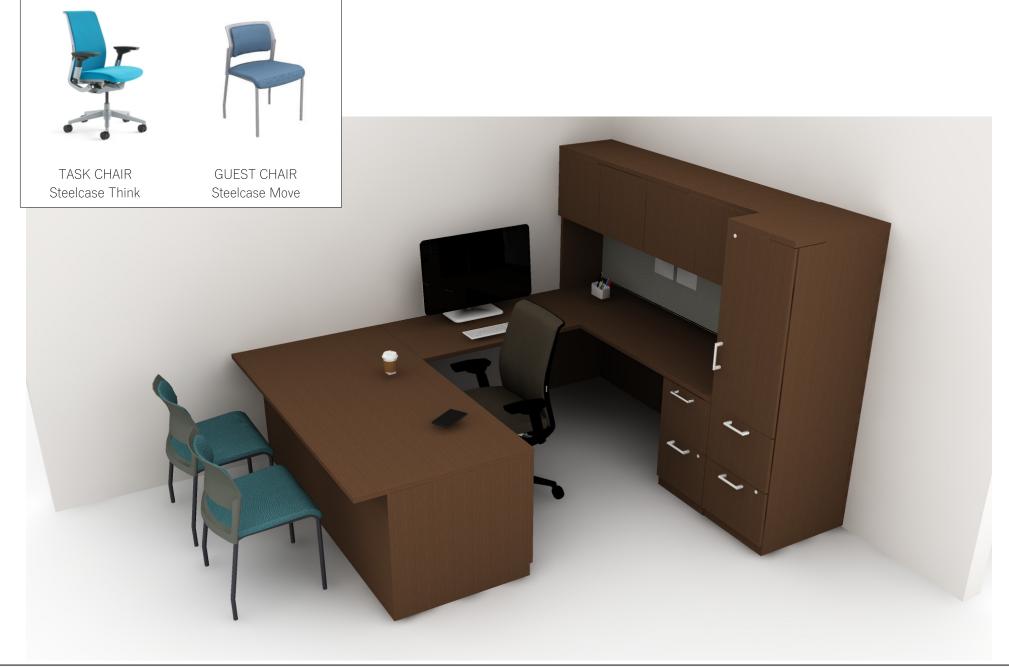

DESIGNER: ST

DATE: 11/11/19

SIZE: A

COLORADO COLLEGE

BEST - DESK WITH CREDENZA

DATE: 11/11/19

SIZE: A

COLORADO COLLEGE

BEST - L-SHAPE DESK WITH HUTCH & TABLE

DATE: 11/11/19 SIZE: A COLORADO COLLEGE

BEST - U-SHAPE DESK WITH HUTCH & WARDROBE

TASK CHAIR

**GUEST CHAIR** 

> DATE: 11/11/19 SIZE: A

COLORADO COLLEGE

EXECUTIVE - WOOD DESK WITH CREDENZA