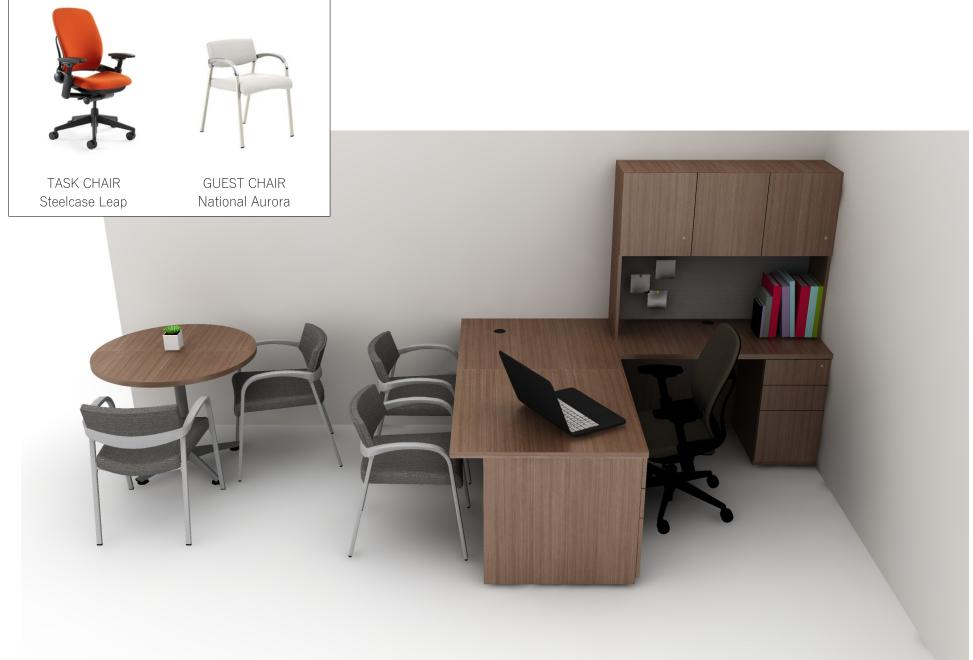

GOOD - L-SHAPE DESK WITH HUTCH & TABLE

SALES: KW
DESIGNER: ST
DATE: 11/11/19

DATE: II/II/I9

SIZE: A

COLORADO COLLEGE

GOOD - U-SHAPE DESK WITH HUTCH & WARDROBE

SALES: KW

DESIGNER: ST
DATE: 11/11/19

SIZE: A

COLORADO COLLEGE

BETTER - DESK WITH CREDENZA

OfficeScapes &

COLORADO COLLEGE

SALES: KW DESIGNER: ST

DATE: 11/11/19

BETTER - L-SHAPE DESK WITH HUTCH & TABLE SIZE: A