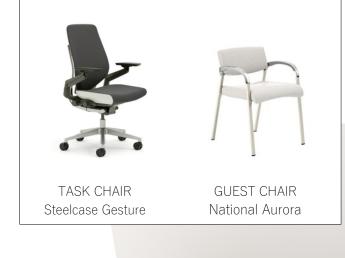

SALES: KW
DESIGNER: ST
DATE: 11/11/19

SIZE: A

BETTER - U-SHAPE DESK WITH HUTCH & WARDROBE

COLORADO COLLEGE

OfficeScapes

TASK CHAIR Steelcase Leap

GUEST CHAIR National Aurora

SALES: KW