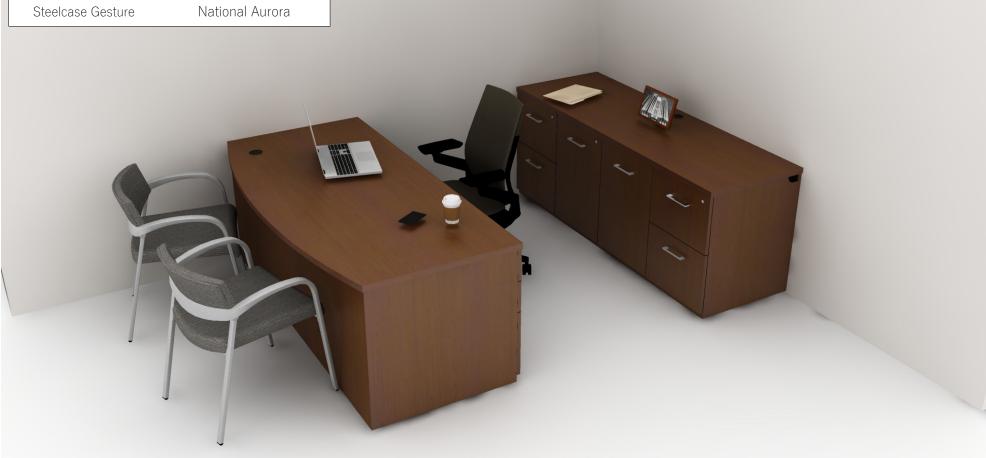

SIZE: A

COLORADO COLLEGE

BETTER - DESK WITH CREDENZA

OfficeScapes &

COLORADO COLLEGE

SALES: KW DESIGNER: ST

DATE: 11/11/19

BETTER - L-SHAPE DESK WITH HUTCH & TABLE SIZE: A