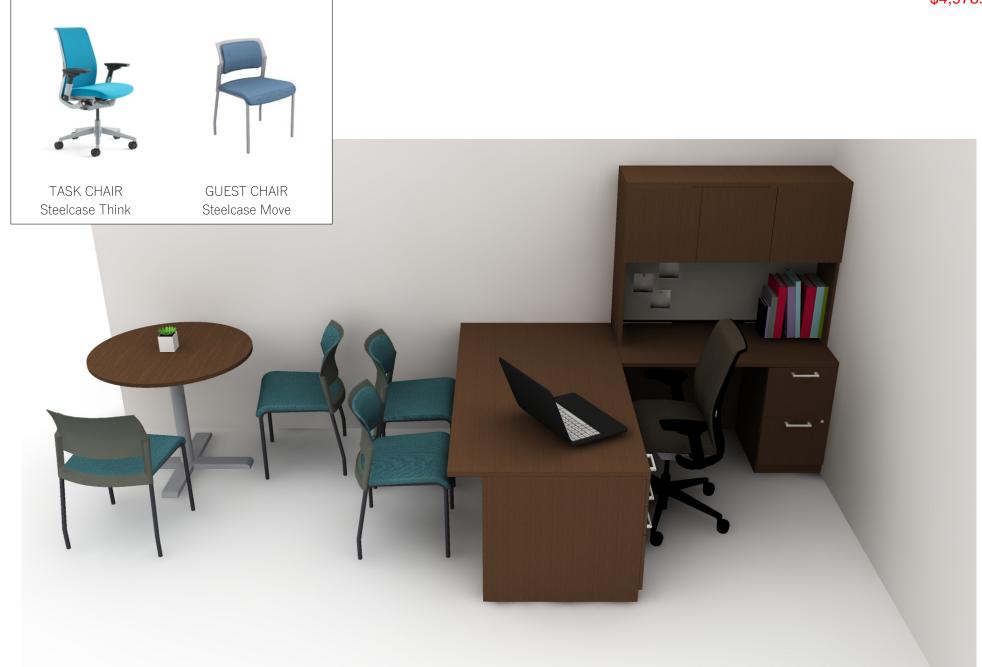

SIZE: A

COLORADO COLLEGE

BETTER - DESK WITH CREDENZA

OfficeScapes &

COLORADO COLLEGE

SALES: KW DESIGNER: ST

DATE: 11/11/19

BETTER - L-SHAPE DESK WITH HUTCH & TABLE SIZE: A