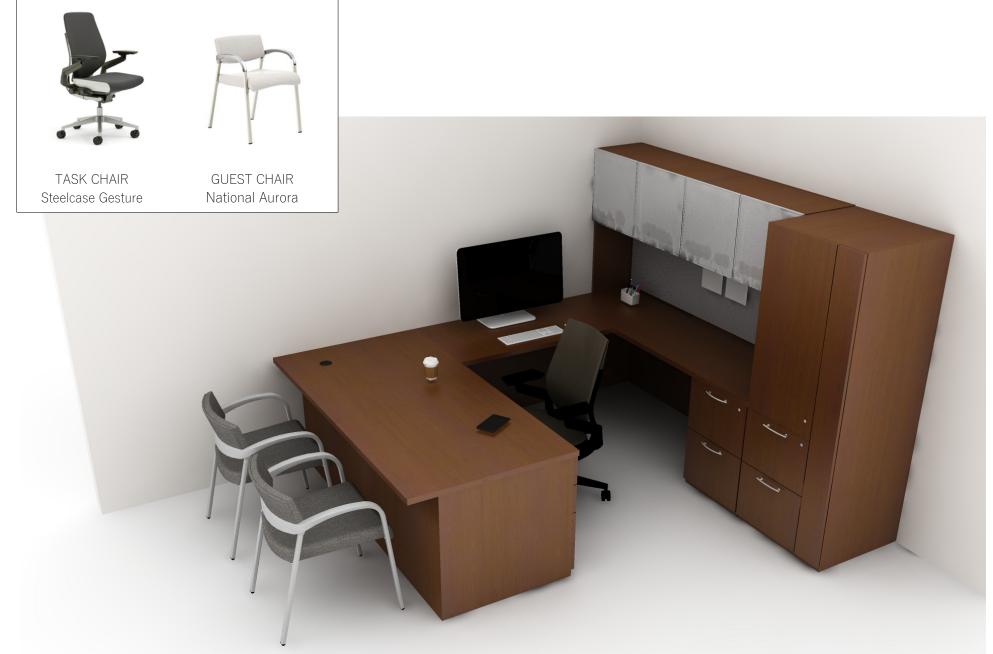

BEST - L-SHAPE DESK WITH HUTCH & TABLE

DATE: 11/11/19 SIZE: A COLORADO COLLEGE

BEST - U-SHAPE DESK WITH HUTCH & WARDROBE

TASK CHAIR

**GUEST CHAIR** 

> DATE: 11/11/19 SIZE: A

COLORADO COLLEGE

EXECUTIVE - WOOD DESK WITH CREDENZA