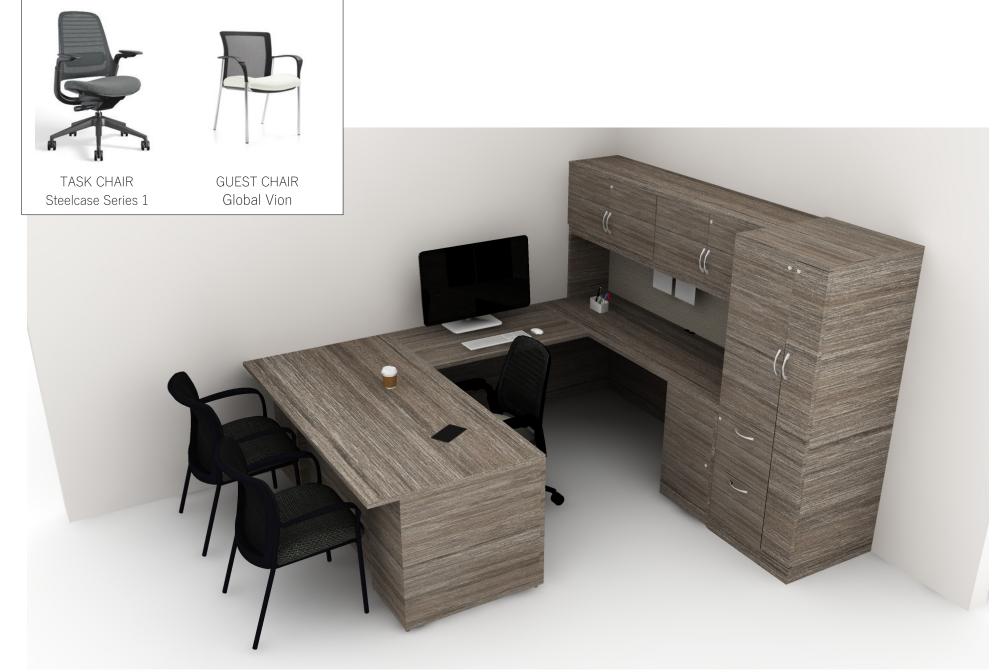

GOOD - L-SHAPE DESK WITH HUTCH & TABLE

SALES: KW
DESIGNER: ST
DATE: 11/11/19

DATE: II/II/I9

SIZE: A

COLORADO COLLEGE

GOOD - U-SHAPE DESK WITH HUTCH & WARDROBE

SALES: KW

DESIGNER: ST
DATE: 11/11/19