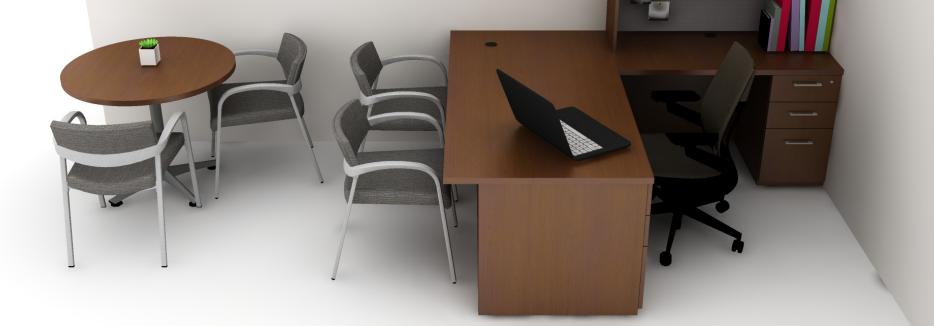

BEST - L-SHAPE DESK WITH HUTCH & TABLE

DATE: 11/11/19 SIZE: A COLORADO COLLEGE

BEST - U-SHAPE DESK WITH HUTCH & WARDROBE

TASK CHAIR

**GUEST CHAIR** 

> DATE: 11/11/19 SIZE: A

COLORADO COLLEGE

EXECUTIVE - WOOD DESK WITH CREDENZA