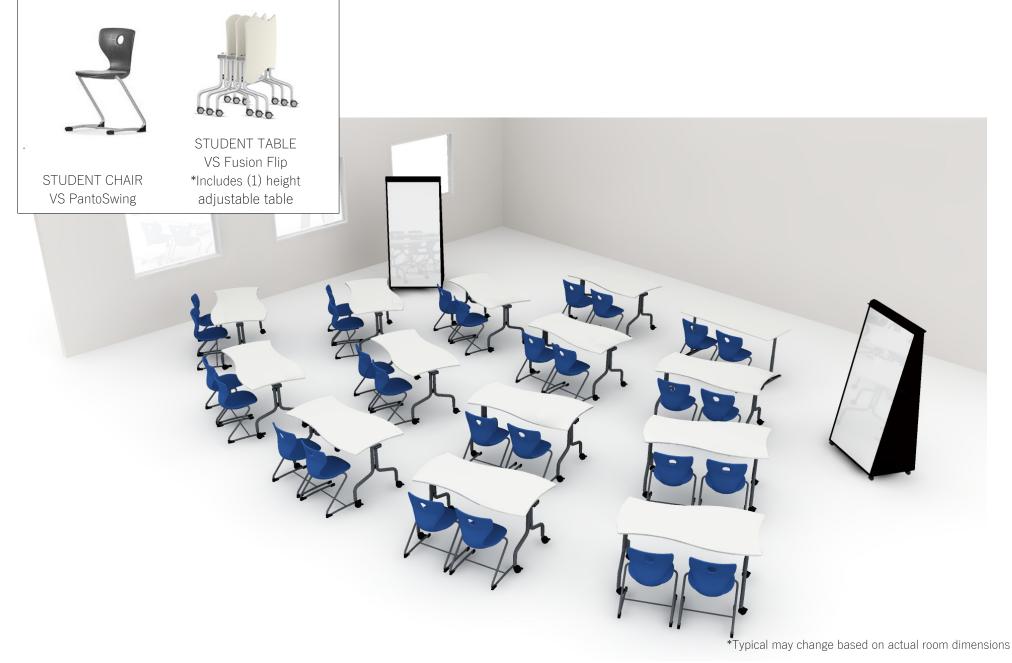

SIZE: A

COLORADO COLLEGE

"BETTER" CLASSROOM OPTION

\*Typical may change based on actual room dimensions

SALES: KW

DESIGNER: ST

DATE: 11/14/19
SIZE: A "BEST" CLASSROOM OPTION

COLORADO COLLEGE