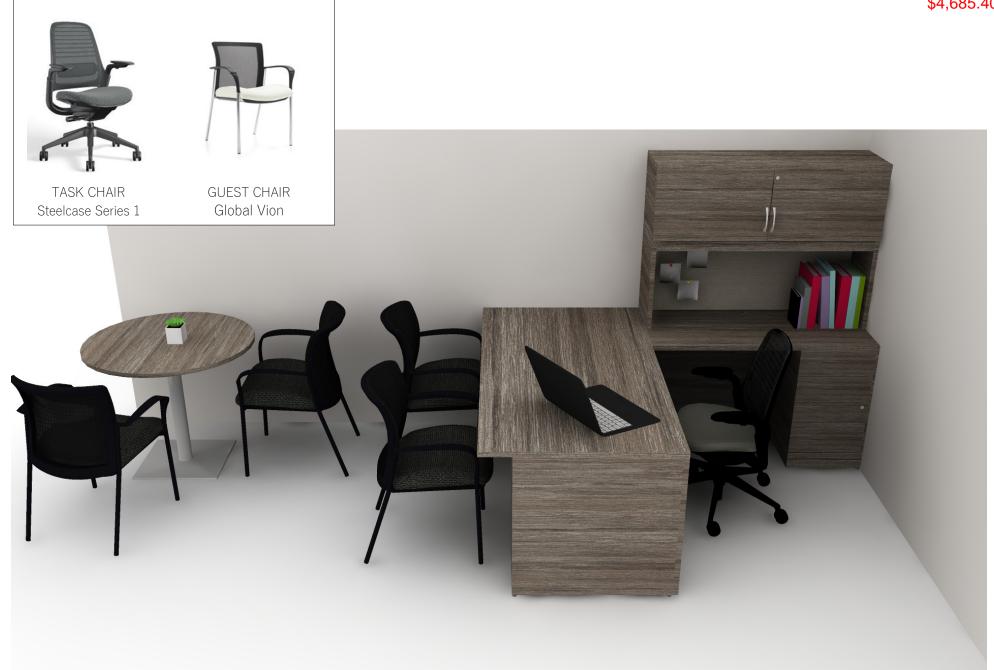

GOOD - L-SHAPE DESK WITH HUTCH & TABLE

SALES: KW
DESIGNER: ST
DATE: 11/11/19

DATE: II/II/I9

SIZE: A

COLORADO COLLEGE

GOOD - U-SHAPE DESK WITH HUTCH & WARDROBE

SALES: KW

DESIGNER: ST
DATE: 11/11/19