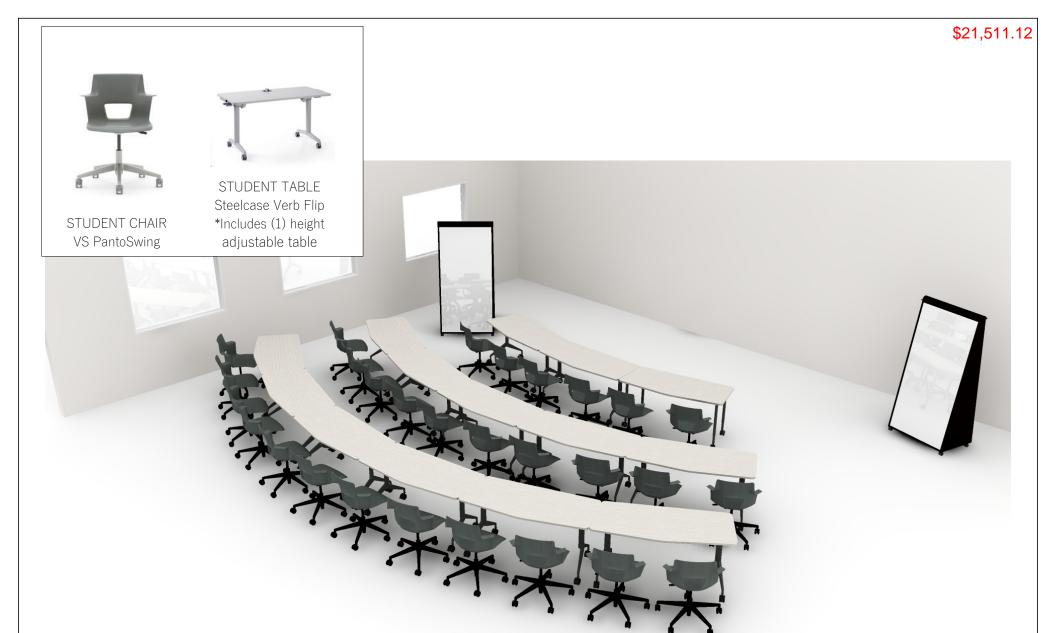

SIZE: A

COLORADO COLLEGE

"BETTER" CLASSROOM OPTION

\*Typical may change based on actual room dimensions

SALES: KW

DESIGNER: ST

DATE: 11/14/19
SIZE: A "BEST" CLASSROOM OPTION

COLORADO COLLEGE