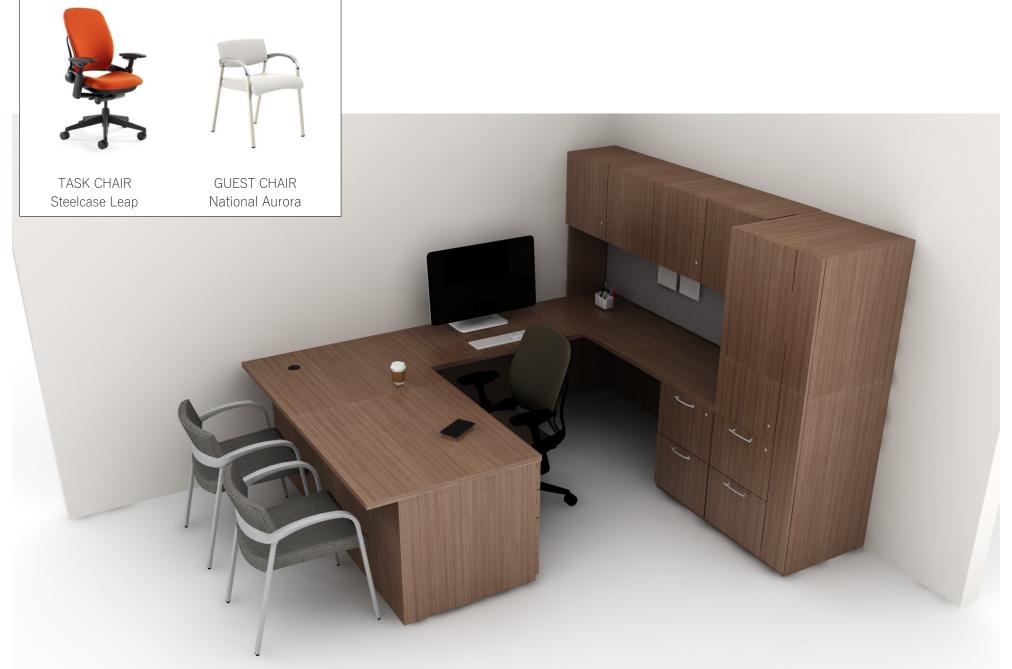

DESIGNER: ST

DATE: 11/11/19

SIZE: A

COLORADO COLLEGE

BEST - DESK WITH CREDENZA

DATE: 11/11/19

SIZE: A

COLORADO COLLEGE

BEST - L-SHAPE DESK WITH HUTCH & TABLE

DATE: 11/11/19 SIZE: A COLORADO COLLEGE

BEST - U-SHAPE DESK WITH HUTCH & WARDROBE

TASK CHAIR

**GUEST CHAIR** 

> DATE: 11/11/19 SIZE: A

COLORADO COLLEGE

EXECUTIVE - WOOD DESK WITH CREDENZA