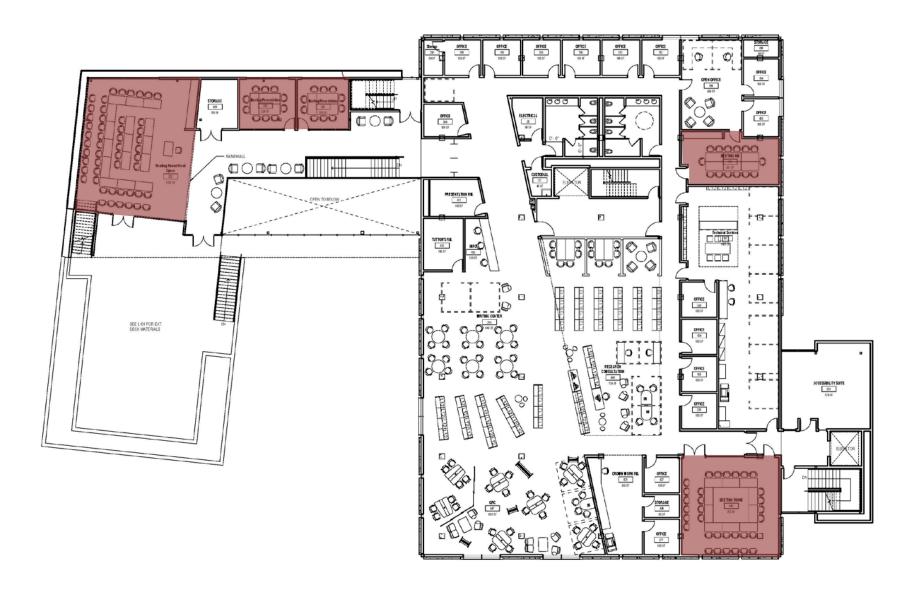

## { tutt history}









# { CC future}



#### { design process}

#### THE DESIGN PROCESS

















view from southwest



view from northwest

#### { exterior perspectives}



view from southwest



view from northwest



view from northeast



# materiality







### { program / function}





FIRST FLOOR - CLASSROOMS



FIRST FLOOR - STUDY AREAS



#### innovation















#### reading room







special collections





#### SECOND FLOOR - CLASSROOMS





#### excellence







study/event



#### THIRD FLOOR



THIRD FLOOR - CLASSROOMS



THIRD FLOOR - STUDY AREAS



# café/study









FOURTH FLOOR - CLASSROOMS



FOURTH FLOOR - STUDY AREAS



#### **Program summary**

| User Space – Seating                                                                                           | 906                               | 1078                          |
|----------------------------------------------------------------------------------------------------------------|-----------------------------------|-------------------------------|
| <ul> <li>s open seating</li> <li>s group study</li> <li>s classrooms</li> <li>s café</li> <li>event</li> </ul> | 412<br>92<br>172<br>30<br>0 (200) | 518<br>156<br>322<br>32