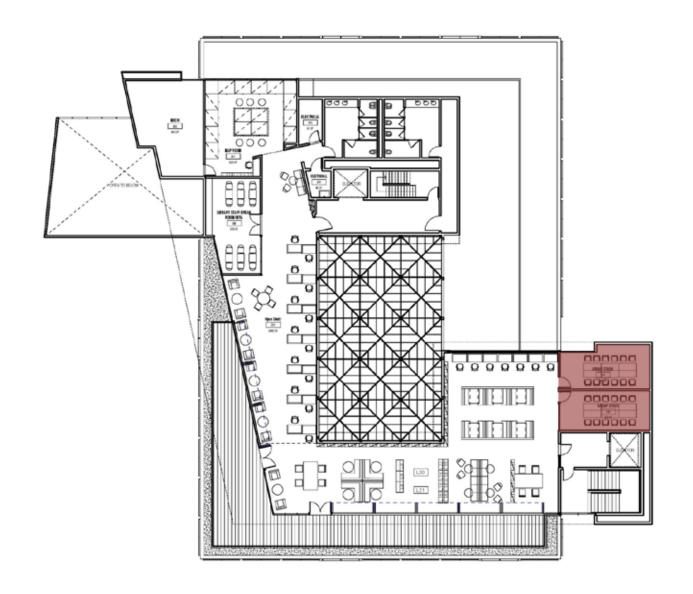

## { tutt history}









# { CC future}



#### { design process}

#### THE DESIGN PROCESS

















view from southwest



view from northwest

#### { exterior perspectives}



view from southwest



view from northwest



view from northeast



# materiality







### { program / function}





FIRST FLOOR - CLASSROOMS



FIRST FLOOR - STUDY AREAS



#### innovation















#### reading room







special collections





#### SECOND FLOOR - CLASSROOMS





#### excellence







study/event



#### THIRD FLOOR



THIRD FLOOR - CLASSROOMS



THIRD FLOOR - STUDY AREAS



# café/study









FOURTH FLOOR - CLASSROOMS



FOURTH FLOOR - STUDY AREAS



#### **Program summary**

| User Space – Seating                                                                                           | 906                               | 1078                          |
|----------------------------------------------------------------------------------------------------------------|-----------------------------------|-------------------------------|
| <ul> <li>s open seating</li> <li>s group study</li> <li>s classrooms</li> <li>s café</li> <li>event</li> </ul> | 412<br>92<br>172<br>30<br>0 (200) | 518<br>156<br>322<br>32<br>50 |
| Exterior Space                                                                                                 | 975 sf                            | 11,100 sf