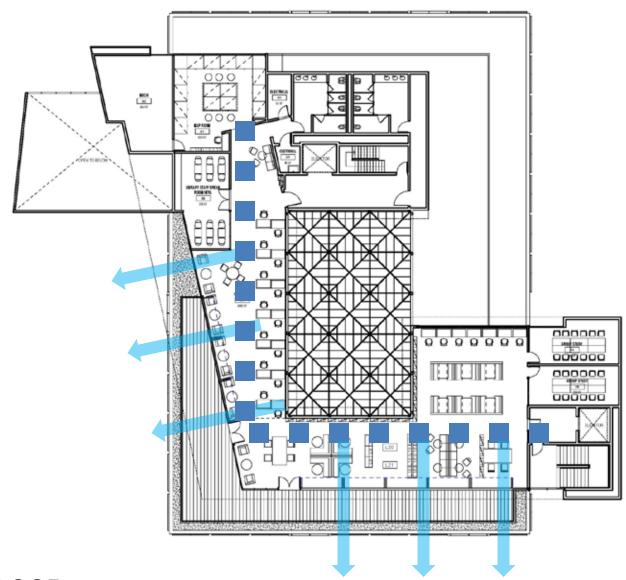

## { tutt history}









# { CC future}



#### { design process}

#### THE DESIGN PROCESS

















view from southwest



view from northwest

#### { exterior perspectives}



view from southwest



view from northwest



view from northeast



# materiality







### { program / function}





FIRST FLOOR - CLASSROOMS



FIRST FLOOR - STUDY AREAS



#### innovation















#### reading room







special collections





#### SECOND FLOOR - CLASSROOMS





#### excellence







study/event



#### THIRD FLOOR



THIRD FLOOR - CLASSROOMS



THIRD FLOOR - STUDY AREAS



# café/study









FOURTH FLOOR - CLASSROOMS



FOURTH FLOOR - STUDY AREAS



#### **Program summary**

| User Space – Seating                                                                                           | 906                               | 1078                          |
|----------------------------------------------------------------------------------------------------------------|-----------------------------------|-------------------------------|
| <ul> <li>s open seating</li> <li>s group study</li> <li>s classrooms</li> <li>s café</li> <li>event</li> </ul> | 412<br>92<br>172<br>30<br>0 (200) | 518<br>156<br>322<br>32<br>50 |
| Exterior Space                                                                                                 | 975 sf                            | 11,100 sf