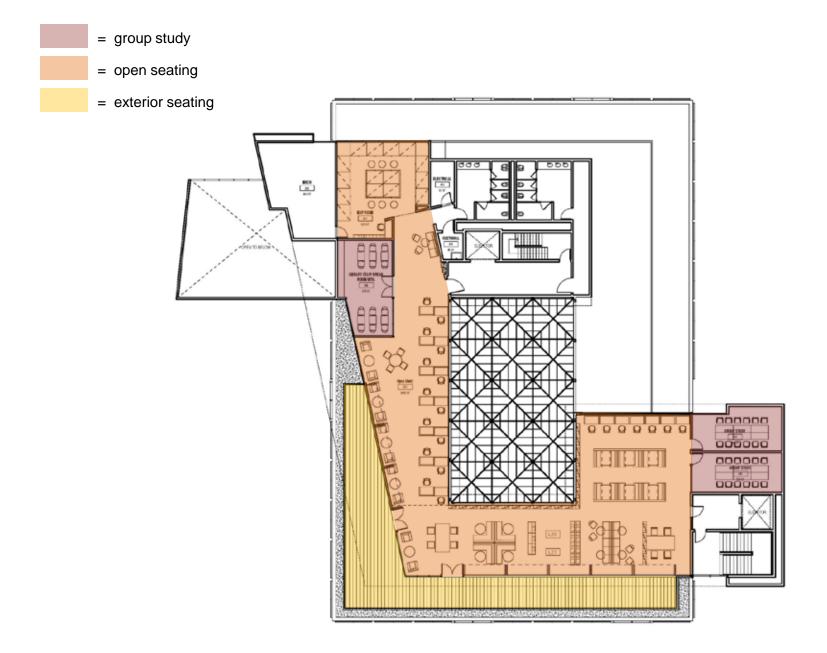

## { tutt history}









# { CC future}



#### { design process}

#### THE DESIGN PROCESS

















view from southwest



view from northwest

#### { exterior perspectives}



view from southwest



view from northwest



view from northeast



# materiality







### { program / function}





FIRST FLOOR - CLASSROOMS



FIRST FLOOR - STUDY AREAS



#### innovation















#### reading room







special collections





#### SECOND FLOOR - CLASSROOMS





#### excellence







study/event



#### THIRD FLOOR



THIRD FLOOR - CLASSROOMS



THIRD FLOOR - STUDY AREAS



# café/study









FOURTH FLOOR - CLASSROOMS



FOURTH FLOOR - STUDY AREAS



#### **Program summary**

| User Space – Seating                                                                                           | 906                               | 1078                          |
|----------------------------------------------------------------------------------------------------------------|-----------------------------------|-------------------------------|
| <ul> <li>s open seating</li> <li>s group study</li> <li>s classrooms</li> <li>s café</li> <li>event</li> </ul> | 412<br>92<br>172<br>30<br>0 (200) | 518<br>156<br>322<br>32<br>50 |
| Exterior Space                                                                                                 | 975 sf                            | 11,100 sf                     |
| <ul><li>