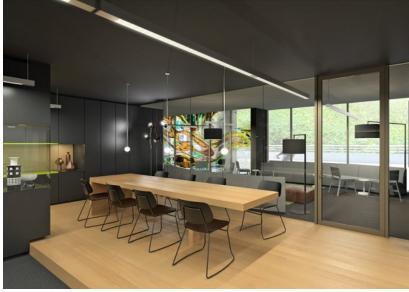

## { tutt history}









# { CC future}



#### { design process}

#### THE DESIGN PROCESS

















view from southwest



view from northwest

#### { exterior perspectives}



view from southwest



view from northwest



view from northeast



# materiality







### { program / function}





FIRST FLOOR - CLASSROOMS



FIRST FLOOR - STUDY AREAS



#### innovation















#### reading room







special collections





#### SECOND FLOOR - CLASSROOMS





#### excellence







study/event



#### THIRD FLOOR



THIRD FLOOR - CLASSROOMS



THIRD FLOOR - STUDY AREAS



# café/study









FOURTH FLOOR - CLASSROOMS



FOURTH FLOOR - STUDY AREAS



#### **Program summary**

| User Space – Seating                                                                                           | 906                               | 1078                          |
|----------------------------------------------------------------------------------------------------------------|-----------------------------------|-------------------------------|
| <ul> <li>s open seating</li> <li>s group study</li> <li>s classrooms</li> <li>s café</li> <li>event</li> </ul> | 412<br>92<br>172<br>30<br>0 (200)