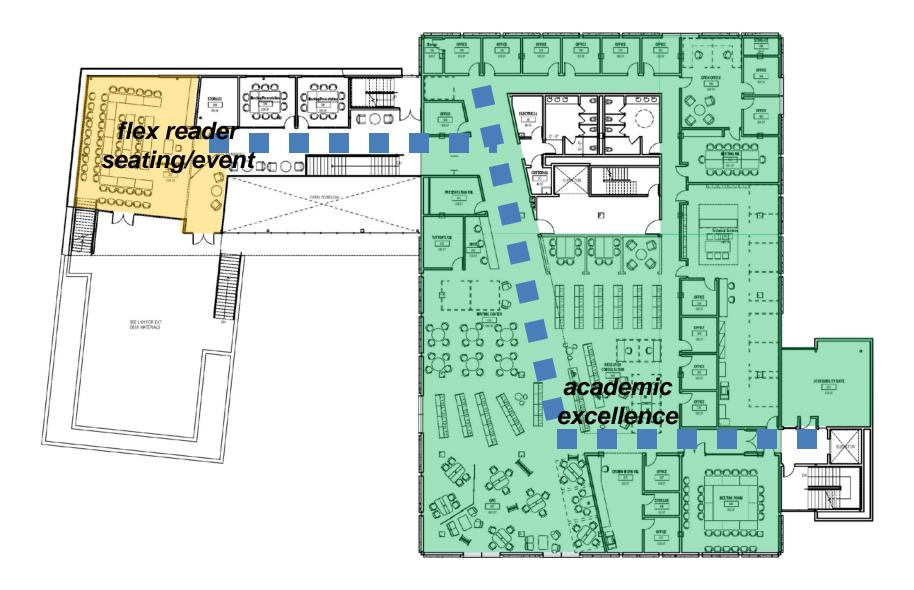

## { tutt history}









# { CC future}



#### { design process}

#### THE DESIGN PROCESS

















view from southwest



view from northwest

#### { exterior perspectives}



view from southwest



view from northwest



view from northeast



# materiality







### { program / function}





FIRST FLOOR - CLASSROOMS



FIRST FLOOR - STUDY AREAS



#### innovation















#### reading room







special collections





#### SECOND FLOOR - CLASSROOMS





#### excellence







study/event



#### THIRD FLOOR



THIRD FLOOR - CLASSROOMS



THIRD FLOOR - STUDY AREAS



# café/study









FOURTH FLOOR - CLASSROOMS



FOURTH FLOOR - STUDY AREAS



#### **Program summary**

| User Space – Seating                                                                                           | 906                               | 1078                          |
|----------------------------------------------------------------------------------------------------------------|-----------------------------------|-------------------------------|
| <ul> <li>s open seating</li> <li>s group study</li> <li>s classrooms</li> <li>s café</li> <li>event</li> </ul> | 412<br>92<br>172<br>30<br>0 (200) | 518<br>156<br>322<br>