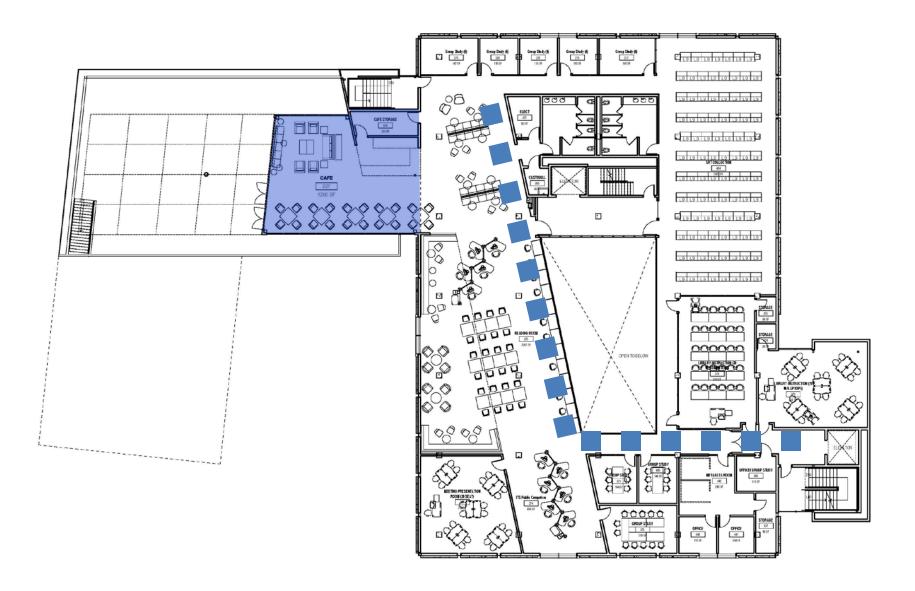

## { tutt history}









# { CC future}



#### { design process}

#### THE DESIGN PROCESS

















view from southwest



view from northwest

#### { exterior perspectives}



view from southwest



view from northwest



view from northeast



# materiality







### { program / function}





FIRST FLOOR - CLASSROOMS



FIRST FLOOR - STUDY AREAS



#### innovation















#### reading room







special collections





#### SECOND FLOOR - CLASSROOMS





#### excellence







study/event



#### THIRD FLOOR



THIRD FLOOR - CLASSROOMS



THIRD FLOOR - STUDY AREAS



# café/study









FOURTH FLOOR - CLASSROOMS



FOURTH FLOOR - STUDY AREAS



#### **Program summary**

| User Space – Seating                                                                                           | 906                               | 1078                          |
|----------------------------------------------------------------------------------------------------------------|-----------------------------------|-------------------------------|
| <ul> <li>s open seating</li> <li>s group study</li> <li>s classrooms</li> <li>s café</li> <li>event</li> </ul> | 412<br>92<br>172<br>30<br>0 (200) | 518<br>156<br>322<br>32<br>50 |
| Exterior Space