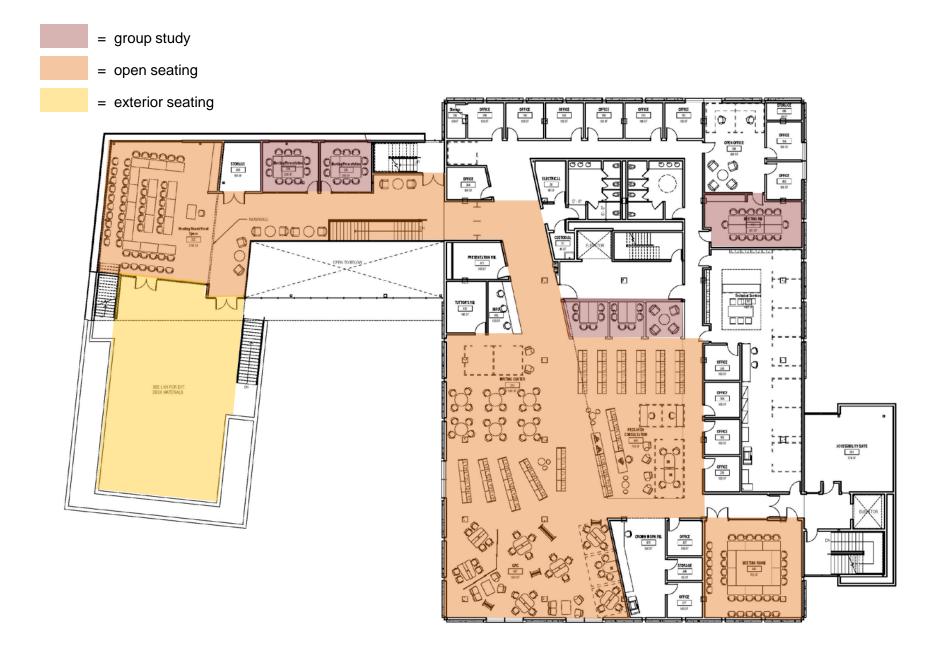

### { program / function}

FIRST FLOOR - CLASSROOMS

FIRST FLOOR - STUDY AREAS

#### **Program summary**

| User Space – Seating                                                                                           | 906                               | 1078                          |
|----------------------------------------------------------------------------------------------------------------|-----------------------------------|-------------------------------|
| <ul> <li>s open seating</li> <li>s group study</li> <li>s classrooms</li> <li>s café</li> <li>event</li> </ul> | 412<br>92<br>172<br>30<br>0 (200) | 518<br>156<br>322<br>32<br>50 |
| Exterior Space                                                                                                 | 975 sf                            | 11,100 sf                     |
| <ul><li>patio/terrace</li><li>roof decks</li></ul>                                                             | 975 sf                            | 4,500 sf<br>6,600 sf          |