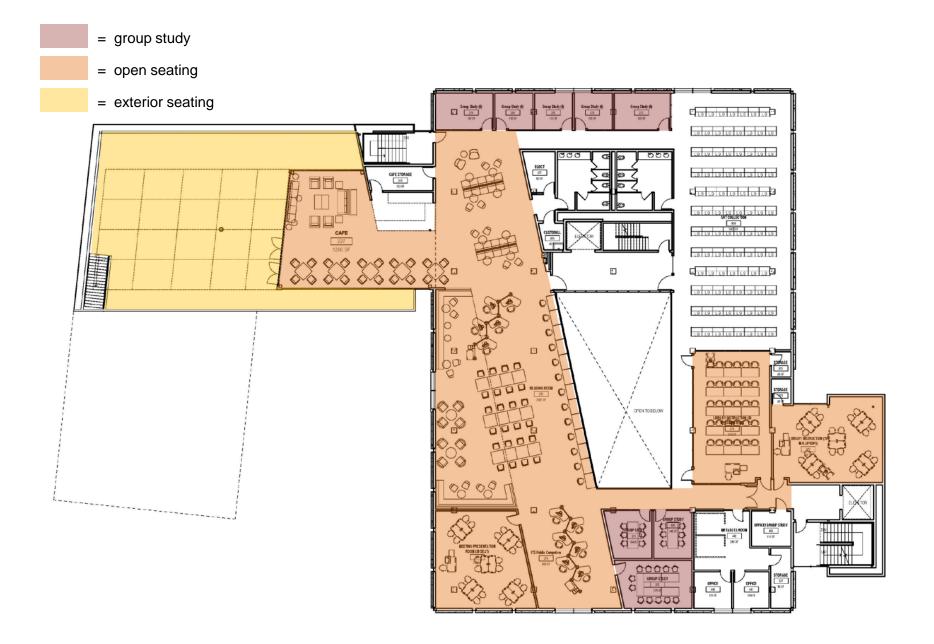

### { program / function}

FIRST FLOOR - CLASSROOMS

FIRST FLOOR - STUDY AREAS

#### THIRD FLOOR

THIRD FLOOR - CLASSROOMS

THIRD FLOOR - STUDY AREAS

# café/study

FOURTH FLOOR - CLASSROOMS

FOURTH FLOOR - STUDY AREAS