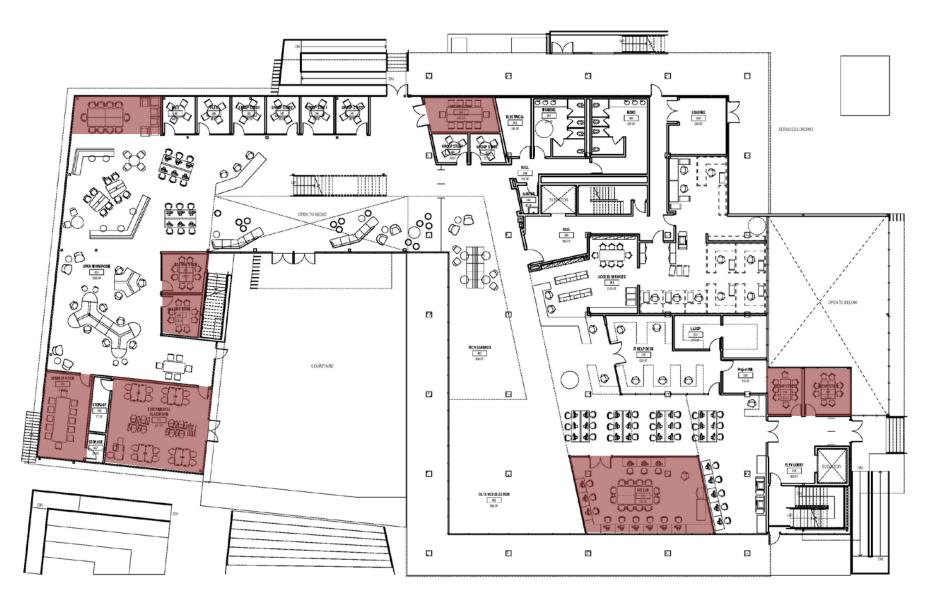

## { tutt history}









# { CC future}



#### { design process}

#### THE DESIGN PROCESS

















view from southwest



view from northwest

#### { exterior perspectives}



view from southwest



view from northwest



view from northeast



# materiality







### { program / function}





FIRST FLOOR - CLASSROOMS



FIRST FLOOR - STUDY AREAS



#### innovation















#### reading room







special collections





#### SECOND FLOOR - CLASSROOMS





#### excellence







study/event



#### THIRD FLOOR



THIRD FLOOR - CLASSROOMS



THIRD FLOOR - STUDY AREAS



# café/study









FOURTH FLOOR - CLASSROOMS



FOURTH FLOOR - STUDY AREAS



#### **Program summary**

| User Space – Seating                                                                                           | 906                               | 1078                          |
|----------------------------------------------------------------------------------------------------------------|-----------------------------------|-------------------------------|
| <ul> <li>s open seating</li> <li>s