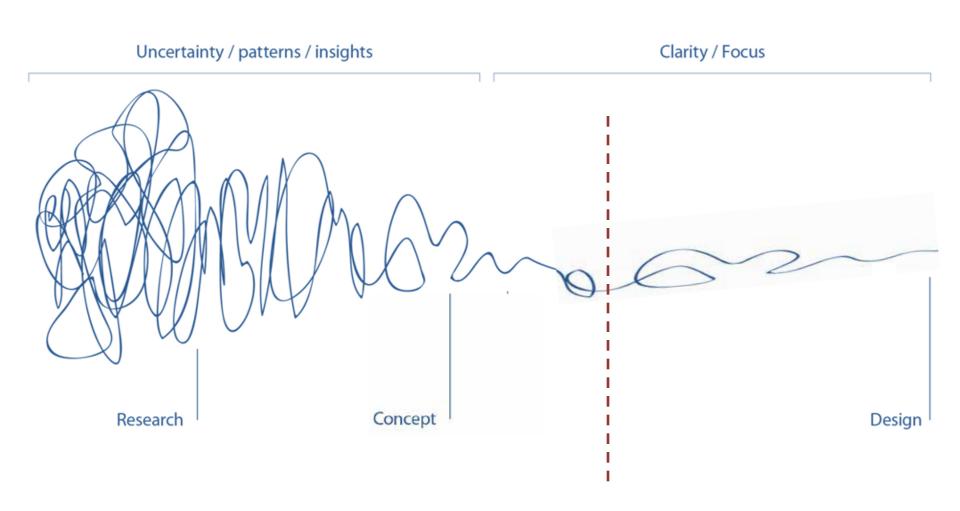

#### { design process}

#### THE DESIGN PROCESS

view from southwest

view from northwest