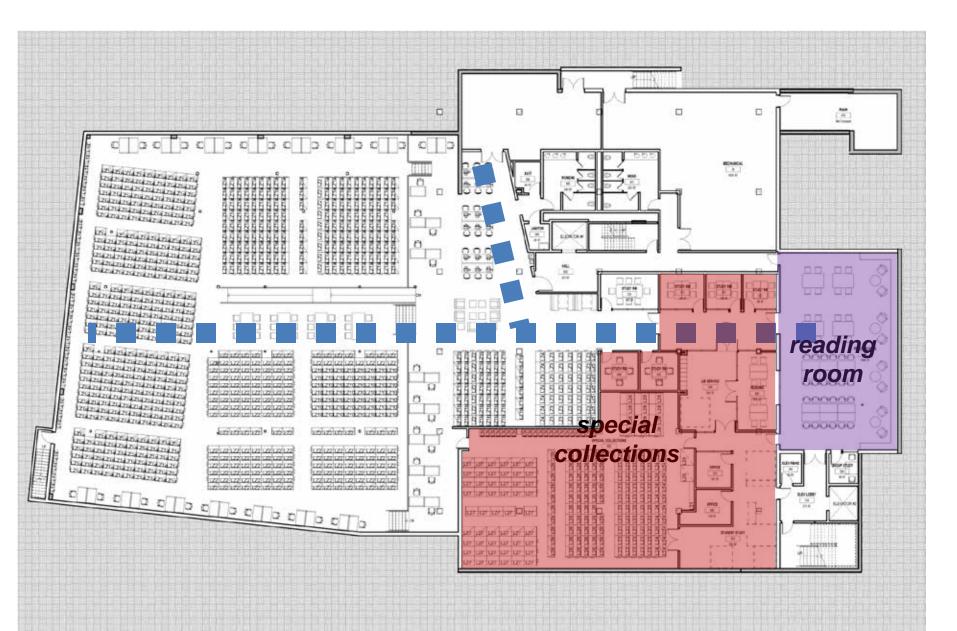

## { tutt history}









# { CC future}



#### { design process}

#### THE DESIGN PROCESS

















view from southwest



view from northwest

#### { exterior perspectives}



view from southwest



view from northwest



view from northeast



# materiality







### { program / function}





FIRST FLOOR - CLASSROOMS



FIRST FLOOR - STUDY AREAS



#### innovation















#### reading room







special collections





#### SECOND FLOOR - CLASSROOMS





#### excellence







study/event



#### THIRD FLOOR



THIRD FLOOR - CLASSROOMS



THIRD FLOOR - STUDY AREAS



# café/study









FOURTH FLOOR - CLASSROOMS



FOURTH FLOOR - STUDY AREAS



#### **Program summary**

| User Space – Seating                                                                                           | 906                               | 1078                          |
|----------------------------------------------------------------------------------------------------------------|-----------------------------------|-------------------------------|
| <ul> <li>s open seating</li> <li>s group study</li> <li>s classrooms</li> <li>s café</li> <li>event</li> </ul> | 412