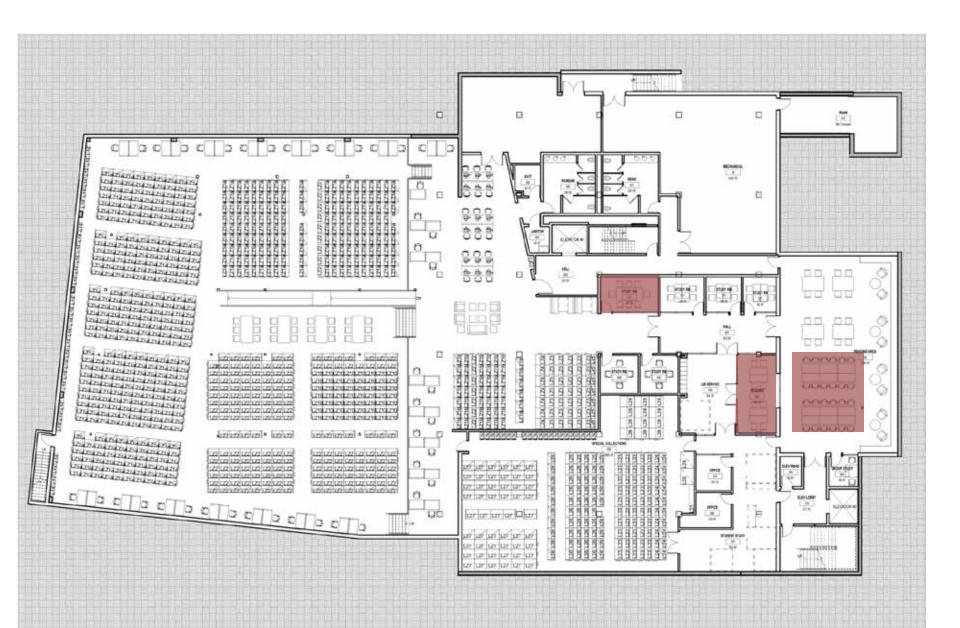

## { tutt history}









# { CC future}



#### { design process}

#### THE DESIGN PROCESS

















view from southwest



view from northwest

#### { exterior perspectives}



view from southwest



view from northwest



view from northeast



# materiality







### { program / function}





FIRST FLOOR - CLASSROOMS



FIRST FLOOR - STUDY AREAS



#### innovation















#### reading room







special collections





#### SECOND FLOOR - CLASSROOMS





#### excellence







study/event



#### THIRD FLOOR



THIRD FLOOR - CLASSROOMS



THIRD FLOOR - STUDY AREAS



# café/study









FOURTH FLOOR - CLASSROOMS



FOURTH FLOOR - STUDY AREAS



#### **Program summary**

| User Space – Seating                                                                                           | 906                               | 1078                          |
|----------------------------------------------------------------------------------------------------------------|-----------------------------------|-------------------------------|
| <ul> <li>s open seating</li> <li>s group study</li> <li>s classrooms</li> <li>s café</li> <li>event</li> </ul> | 412<b