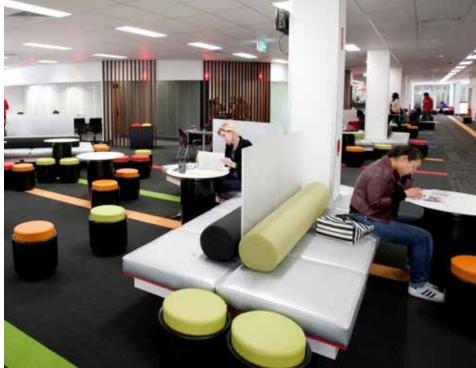

## { tutt history}









# { CC future}



#### { design process}

#### THE DESIGN PROCESS

















view from southwest



view from northwest

#### { exterior perspectives}



view from southwest



view from northwest



view from northeast



# materiality







### { program / function}





FIRST FLOOR - CLASSROOMS



FIRST FLOOR - STUDY AREAS



#### innovation















#### reading room







special collections





#### SECOND FLOOR - CLASSROOMS





#### excellence







study/event



#### THIRD FLOOR



THIRD FLOOR - CLASSROOMS



THIRD FLOOR - STUDY AREAS



# café/study









FOURTH FLOOR - CLASSROOMS



FOURTH FLOOR - STUDY AREAS



#### **Program summary**

| User Space – Seating                                                                                           | 906                               | 1078                          |
|----------------------------------------------------------------------------------------------------------------|-----------------------------------|-------------------------------|
| <ul> <li>s open seating</li> <li>s group study</li> <li>s classrooms</li> <li>s café</li> <li>event</li> </ul> | 412<br>92<br>172<br>30<br>0 (200) | 518<br>156<br>322<br>32<br>50 |
| Exterior Space