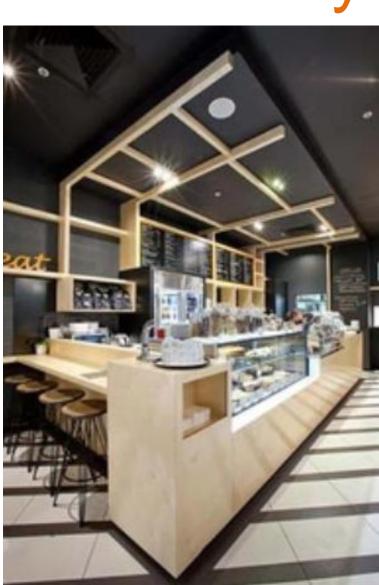

## { tutt history}









# { CC future}



#### { design process}

#### THE DESIGN PROCESS

















view from southwest



view from northwest

#### { exterior perspectives}



view from southwest



view from northwest



view from northeast



# materiality







### { program / function}





FIRST FLOOR - CLASSROOMS



FIRST FLOOR - STUDY AREAS



#### innovation















#### reading room







special collections





#### SECOND FLOOR - CLASSROOMS





#### excellence







study/event



#### THIRD FLOOR



THIRD FLOOR - CLASSROOMS



THIRD FLOOR - STUDY AREAS



# café/study









FOURTH FLOOR - CLASSROOMS



FOURTH FLOOR - STUDY AREAS



#### **Program summary**

| User Space – Seating                                                                                           | 906                               | 1078                          |
|----------------------------------------------------------------------------------------------------------------|-----------------------------------|-------------------------------|
| <ul> <li>s open seating</li> <li>s group study</li> <li>s classrooms</li> <li>s café</li> <li>event</li> </ul> | 412<br>92<br>172<br>30<br>0 (200) | 518<br>156<br>322<br>32<br>50 |
| Exterior Space                                                                                                 | 975 sf                            | 11,100 sf