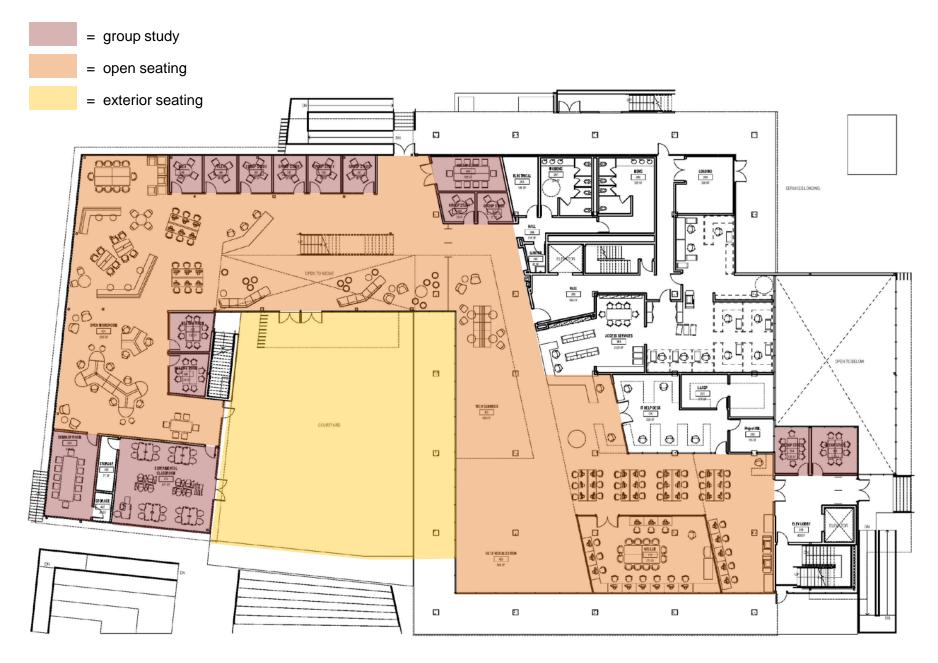

### { program / function}

FIRST FLOOR - CLASSROOMS

FIRST FLOOR - STUDY AREAS

#### **Program summary**

| User Space – Seating                                                                                           | 906                               | 1078                          |
|----------------------------------------------------------------------------------------------------------------|-----------------------------------|-------------------------------|
| <ul> <li>s open seating</li> <li>s group study</li> <li>s classrooms</li> <li>s café</li> <li>event</li> </ul> | 412<br>92<br>172<br>30<br>0 (200) | 518<br>156<br>322<br>32<br>50 |
| Exterior Space                                                                                                 | 975 sf                            | 11,100 sf                     |
| <ul><li>patio/terrace</li><li>roof decks</li></ul>                                                             | 975 sf                            | 4,500 sf<br>6,600 sf          |