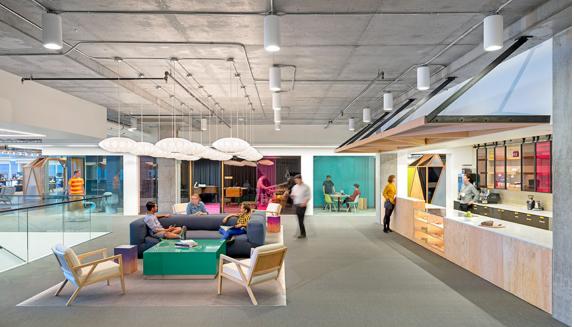

## { tutt history}









# { CC future}



#### { design process}

#### THE DESIGN PROCESS

















view from southwest



view from northwest

#### { exterior perspectives}



view from southwest



view from northwest



view from northeast



# materiality







### { program / function}





FIRST FLOOR - CLASSROOMS



FIRST FLOOR - STUDY AREAS



#### innovation















#### reading room







special collections





#### SECOND FLOOR - CLASSROOMS





#### excellence







study/event



#### THIRD FLOOR



THIRD FLOOR - CLASSROOMS



THIRD FLOOR - STUDY AREAS



# café/study









FOURTH FLOOR - CLASSROOMS



FOURTH FLOOR - STUDY AREAS



#### **Program summary**

| User Space – Seating                                                                                           | 906                               | 1078                          |
|----------------------------------------------------------------------------------------------------------------|-----------------------------------|-------------------------------|
| <ul> <li>s open seating</li> <li>s group study</li> <li>s classrooms</li> <li>s café</li> <li>event</li> </ul> | 412<br>92<br>172<br>30<br>0 (200) | 518<br>156<br>322<br>32<br>50 |
| Exterior Space                                                                                                 | 975 sf