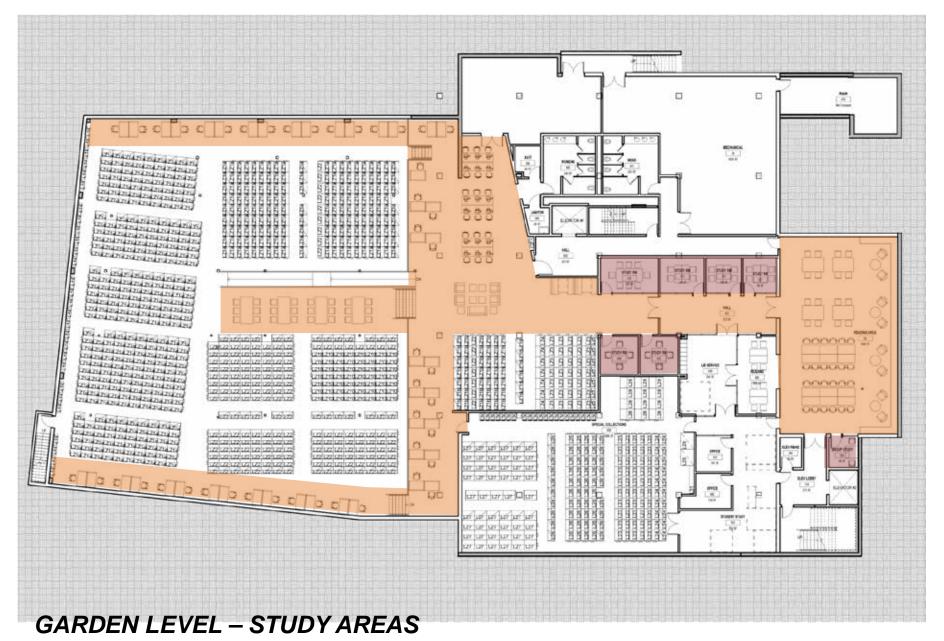

## { tutt history}









# { CC future}



#### { design process}

#### THE DESIGN PROCESS

















view from southwest



view from northwest

#### { exterior perspectives}



view from southwest



view from northwest



view from northeast



# materiality







### { program / function}





FIRST FLOOR - CLASSROOMS



FIRST FLOOR - STUDY AREAS



#### innovation















#### reading room







special collections





#### SECOND FLOOR - CLASSROOMS





#### excellence







study/event



#### THIRD FLOOR



THIRD FLOOR - CLASSROOMS



THIRD FLOOR - STUDY AREAS



# café/study









FOURTH FLOOR - CLASSROOMS



FOURTH FLOOR - STUDY AREAS



#### **Program summary**

| User Space – Seating                                                                                           | 906                               | 1078                          |
|----------------------------------------------------------------------------------------------------------------|-----------------------------------|-------------------------------|
| <ul> <li>s open seating</li> <li>s group study</li> <li>s classrooms</li> <li>s café</li> <li>event</li> </ul> | 412<br>