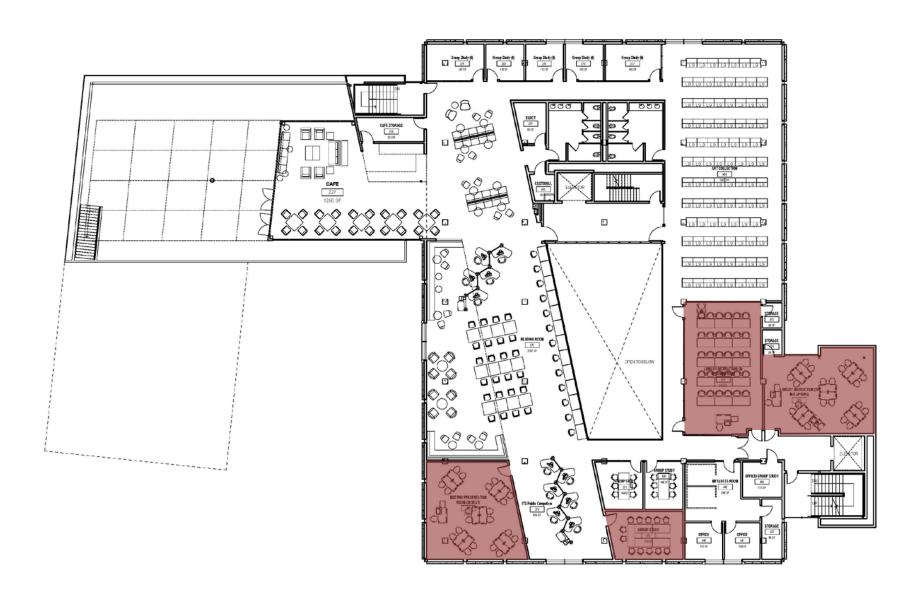

### { program / function}

FIRST FLOOR - CLASSROOMS

FIRST FLOOR - STUDY AREAS

#### THIRD FLOOR

THIRD FLOOR - CLASSROOMS

THIRD FLOOR - STUDY AREAS

# café/study

FOURTH FLOOR - CLASSROOMS

FOURTH FLOOR - STUDY AREAS