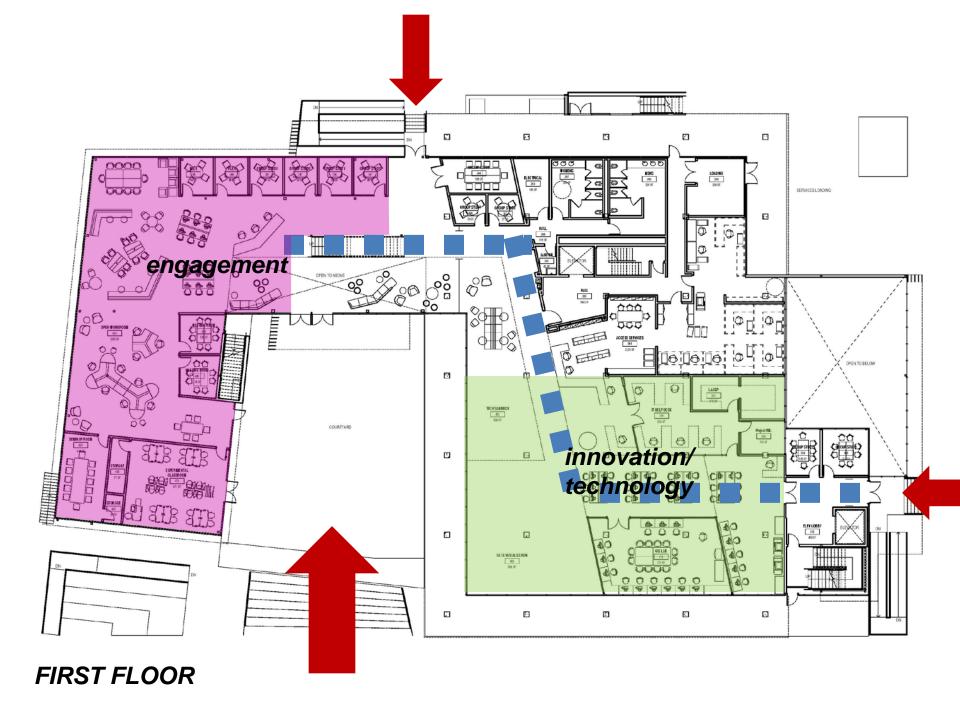

### { program / function}

FIRST FLOOR - CLASSROOMS

FIRST FLOOR - STUDY AREAS

#### innovation