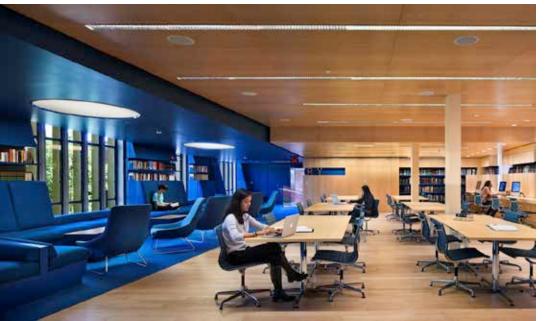

## { tutt history}









# { CC future}



#### { design process}

#### THE DESIGN PROCESS

















view from southwest



view from northwest

#### { exterior perspectives}



view from southwest



view from northwest



view from northeast



# materiality







### { program / function}





FIRST FLOOR - CLASSROOMS



FIRST FLOOR - STUDY AREAS



#### innovation















#### reading room







special collections





#### SECOND FLOOR - CLASSROOMS





#### excellence







study/event



#### THIRD FLOOR



THIRD FLOOR - CLASSROOMS



THIRD FLOOR - STUDY AREAS



# café/study









FOURTH FLOOR - CLASSROOMS



FOURTH FLOOR - STUDY AREAS



#### **Program summary**

| User Space – Seating                                                                                           | 906                               | 1078                          |
|----------------------------------------------------------------------------------------------------------------|-----------------------------------|-------------------------------|
| <ul> <li>s open seating</li> <li>s group study</li> <li>s classrooms</li> <li>s café</li> <li>event</li> </ul> | 412<br>92<br>172<br>30<br>0 (2