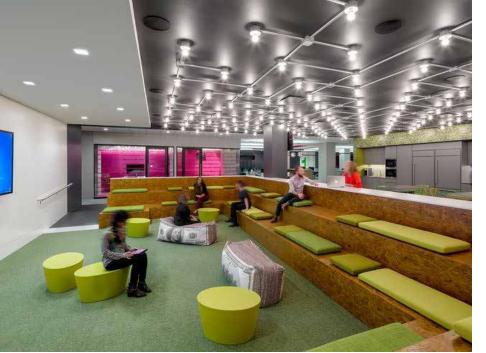

## { tutt history}









# { CC future}



#### { design process}

#### THE DESIGN PROCESS

















view from southwest



view from northwest

#### { exterior perspectives}



view from southwest



view from northwest



view from northeast



# materiality







### { program / function}





FIRST FLOOR - CLASSROOMS



FIRST FLOOR - STUDY AREAS



#### innovation















#### reading room







special collections





#### SECOND FLOOR - CLASSROOMS





#### excellence







study/event



#### THIRD FLOOR



THIRD FLOOR - CLASSROOMS



THIRD FLOOR - STUDY AREAS



# café/study









FOURTH FLOOR - CLASSROOMS



FOURTH FLOOR - STUDY AREAS



#### **Program summary**

| User Space – Seating                                                                                           | 906                               | 1078                          |
|----------------------------------------------------------------------------------------------------------------|-----------------------------------|-------------------------------|
| <ul> <li>s open seating</li> <li>s group study</li> <li>s classrooms</li> <li>s café</li> <li>event</li> </ul> | 412<br>92<br>172<br>30<br>0 (200) | 518<br>156<br>322<br>32<br>50 |
| Exterior Space