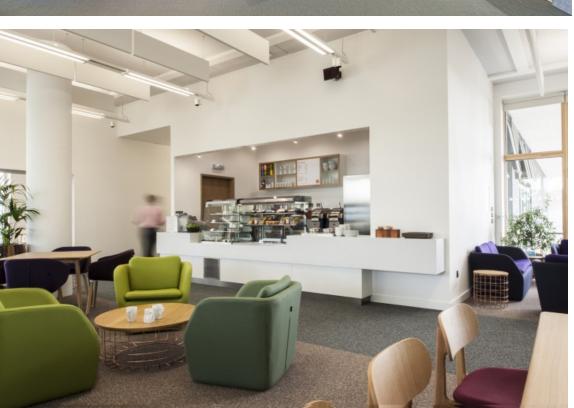

## { tutt history}









# { CC future}



#### { design process}

#### THE DESIGN PROCESS

















view from southwest



view from northwest

#### { exterior perspectives}



view from southwest



view from northwest



view from northeast



# materiality







### { program / function}





FIRST FLOOR - CLASSROOMS



FIRST FLOOR - STUDY AREAS



#### innovation















#### reading room







special collections





#### SECOND FLOOR - CLASSROOMS





#### excellence







study/event



#### THIRD FLOOR



THIRD FLOOR - CLASSROOMS



THIRD FLOOR - STUDY AREAS



# café/study









FOURTH FLOOR - CLASSROOMS



FOURTH FLOOR - STUDY AREAS



#### **Program summary**

| User Space – Seating                                                                                           | 906                               | 1078                          |
|----------------------------------------------------------------------------------------------------------------|-----------------------------------|-------------------------------|
| <ul> <li>s open seating</li> <li>s group study</li> <li>s classrooms</li> <li>s café</li> <li>event</li> </ul> | 412<br>92<br>172<br>30<br>0 (200) | 518<br>156<br>322<br>32<br>50 |
| Exterior Space                                                                                                 | 975 sf                            | 11,100