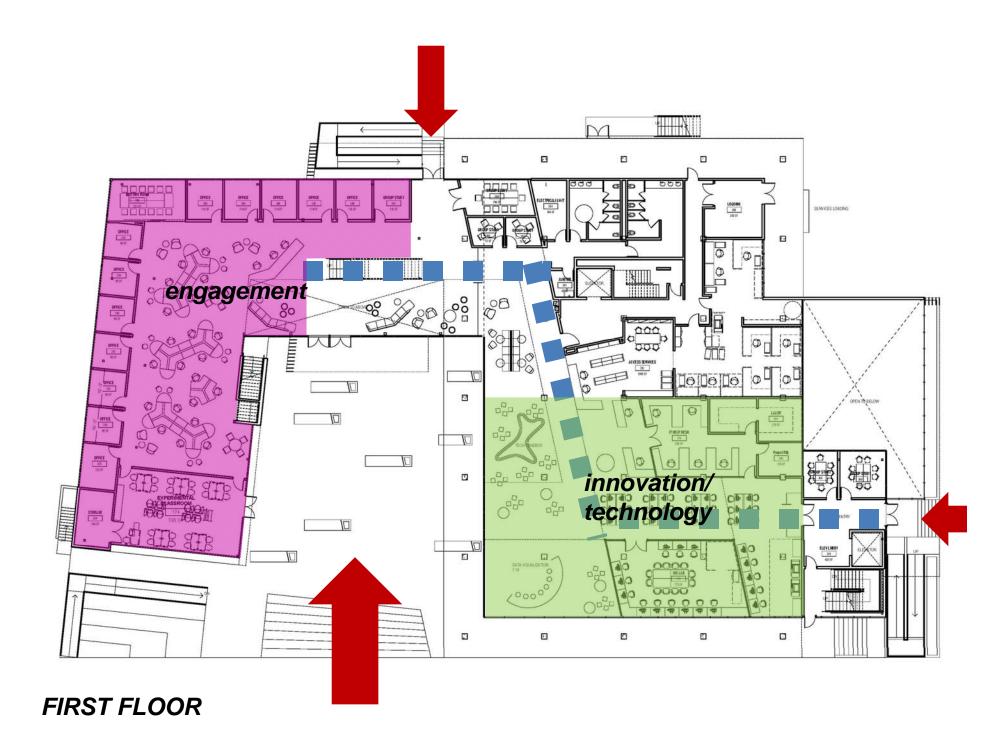

### THE DESIGN PROCESS



## { enhancing the moments}

### moment

noun mo·ment \'mō-mənt\

1 a: a minute portion or point of time

b: a comparatively brief period of time

2 a: present time

b: a time of excellence or conspicuousness

3 : importance in influence or effect





#### Colorado College

















FIRST FLOOR - "ACTION POINTS"



FIRST FLOOR - STUDY AREAS



### innovation









**GARDEN LEVEL** 



**GARDEN LEVEL** 



**GARDEN LEVEL - "ACTION POINT"** 



**GARDEN LEVEL - STUDY AREAS** 











special collections



**SECOND FLOOR** 



**SECOND FLOOR** 



**SECOND FLOOR – "ACTION POINTS"** 



**SECOND FLOOR – STUDY AREAS** 



### excellence











#### THIRD FLOOR



#### THIRD FLOOR



THIRD FLOOR - ACTION POINT



THIRD FLOOR - STUDY AREAS



# café/study







#### **FOURTH FLOOR**



#### **FOURTH FLOOR**



**FOURTH FLOOR – STUDY AREAS** 



## { translating the concept}





view from southwest



view from northwest



view from northeast



# materiality







## questions/thoughts?