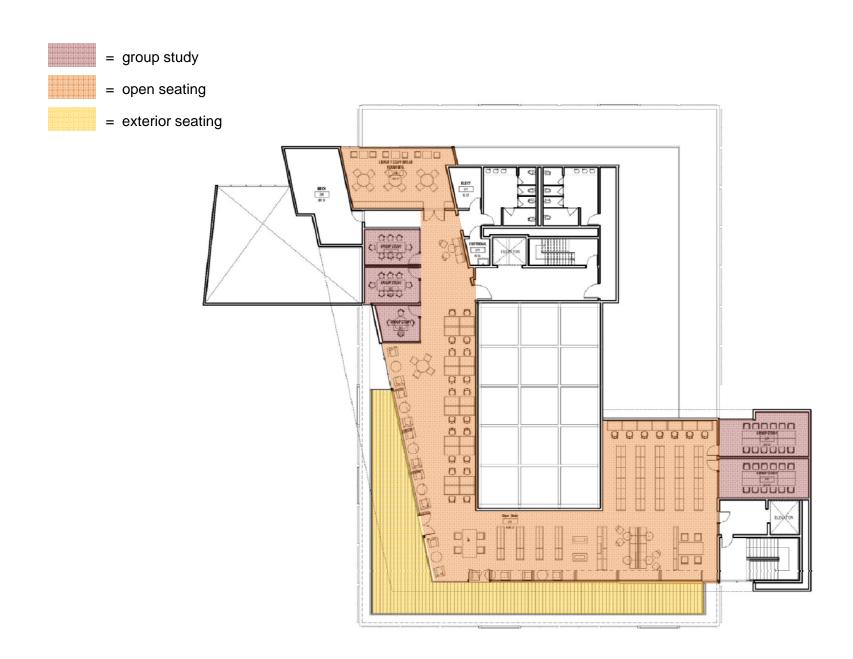

moment

noun mo·ment \'mō-mənt\

1 a: a minute portion or point of time

b: a comparatively brief period of time

2 a: present time

b: a time of excellence or conspicuousness

3 : importance in influence or effect





#### Colorado College

















FIRST FLOOR - "ACTION POINTS"



FIRST FLOOR - STUDY AREAS



### innovation









**GARDEN LEVEL** 



**GARDEN LEVEL** 



**GARDEN LEVEL - "ACTION POINT"** 



**GARDEN LEVEL - STUDY AREAS** 











special collections



**SECOND FLOOR** 



**SECOND FLOOR** 



**SECOND FLOOR – "ACTION POINTS"** 



**SECOND FLOOR – STUDY AREAS** 



### excellence











#### THIRD FLOOR



#### THIRD FLOOR



THIRD FLOOR - ACTION POINT



THIRD FLOOR - STUDY AREAS



# café/study







#### **FOURTH FLOOR**



#### **FOURTH FLOOR**



**FOURTH FLOOR – STUDY AREAS** 



## { translating the concept}





view from southwest



view from northwest



view from northeast



# materiality







## questions/thoughts?