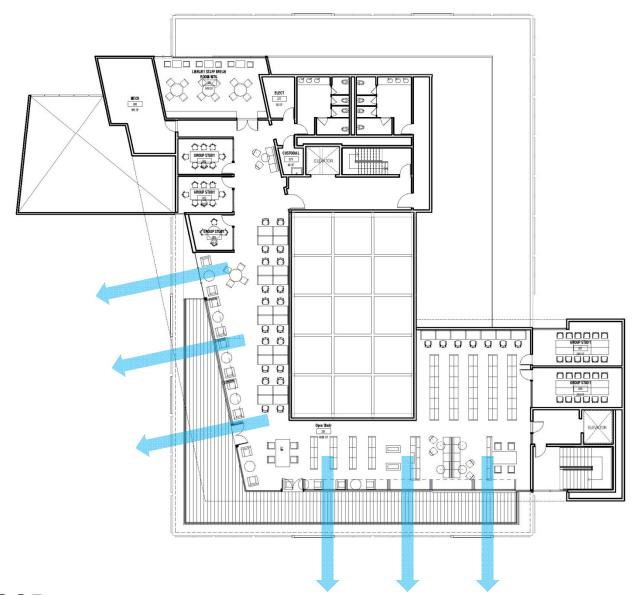

ancing the moments}

### moment

noun mo·ment \'mō-mənt\

1 a: a minute portion or point of time

b: a comparatively brief period of time

2 a: present time

b: a time of excellence or conspicuousness

3 : importance in influence or effect





#### Colorado College

















FIRST FLOOR - "ACTION POINTS"



FIRST FLOOR - STUDY AREAS



### innovation









**GARDEN LEVEL** 



**GARDEN LEVEL** 



**GARDEN LEVEL - "ACTION POINT"** 



**GARDEN LEVEL - STUDY AREAS** 











special collections



**SECOND FLOOR** 



**SECOND FLOOR** 



**SECOND FLOOR – "ACTION POINTS"** 



**SECOND FLOOR – STUDY AREAS** 



### excellence











#### THIRD FLOOR



#### THIRD FLOOR



THIRD FLOOR - ACTION POINT



THIRD FLOOR - STUDY AREAS



# café/study







#### **FOURTH FLOOR**



#### **FOURTH FLOOR**



**FOURTH FLOOR – STUDY AREAS** 



## { translating the concept}





view from southwest



view from northwest



view from northeast



# materiality







## questions/thoughts?