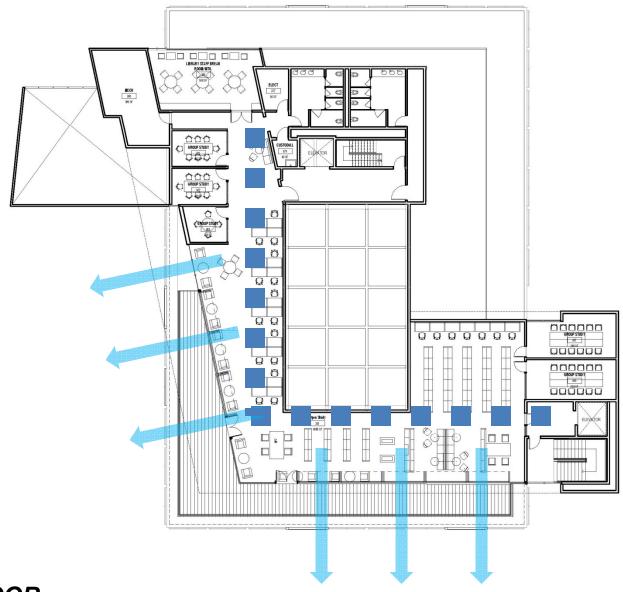

ESIGN PROCESS



## { enhancing the moments}

### moment

noun mo·ment \'mō-mənt\

1 a: a minute portion or point of time

b: a comparatively brief period of time

2 a: present time

b: a time of excellence or conspicuousness

3 : importance in influence or effect





#### Colorado College

















FIRST FLOOR - "ACTION POINTS"



FIRST FLOOR - STUDY AREAS



### innovation









**GARDEN LEVEL** 



**GARDEN LEVEL** 



**GARDEN LEVEL - "ACTION POINT"** 



**GARDEN LEVEL - STUDY AREAS** 











special collections



**SECOND FLOOR** 



**SECOND FLOOR** 



**SECOND FLOOR – "ACTION POINTS"** 



**SECOND FLOOR – STUDY AREAS** 



### excellence











#### THIRD FLOOR



#### THIRD FLOOR



THIRD FLOOR - ACTION POINT



THIRD FLOOR - STUDY AREAS



# café/study







#### **FOURTH FLOOR**



#### **FOURTH FLOOR**



**FOURTH FLOOR – STUDY AREAS** 



## { translating the concept}





view from southwest



view from northwest



view from northeast



# materiality







## questions/thoughts?