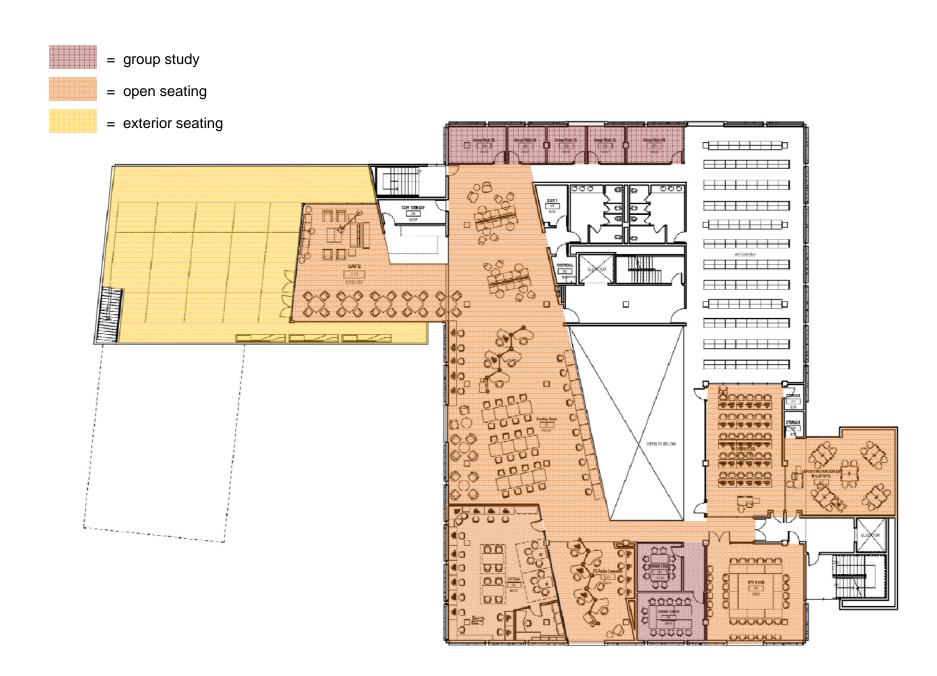

#### Colorado College

FIRST FLOOR - "ACTION POINTS"

FIRST FLOOR - STUDY AREAS

# café/study