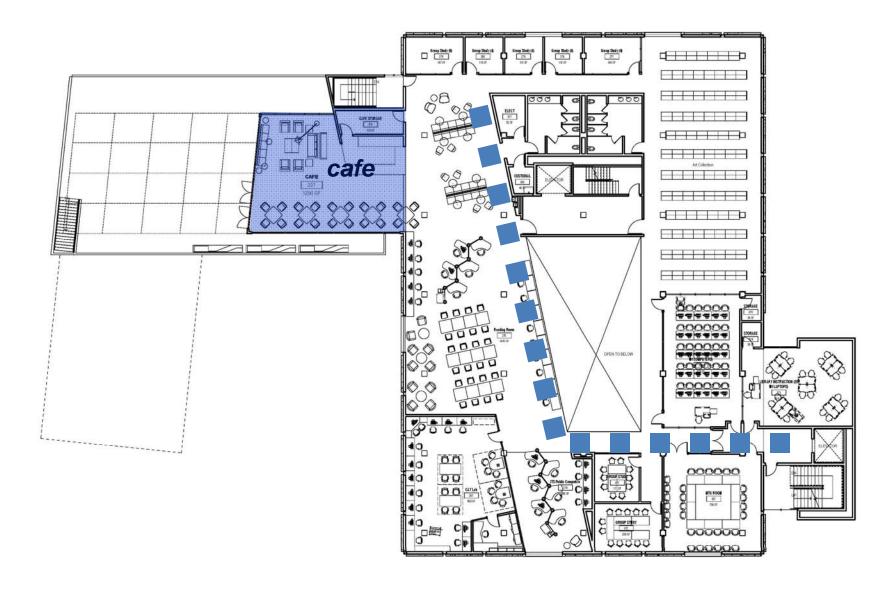

#### Colorado College

FIRST FLOOR - "ACTION POINTS"

FIRST FLOOR - STUDY AREAS

# café/study