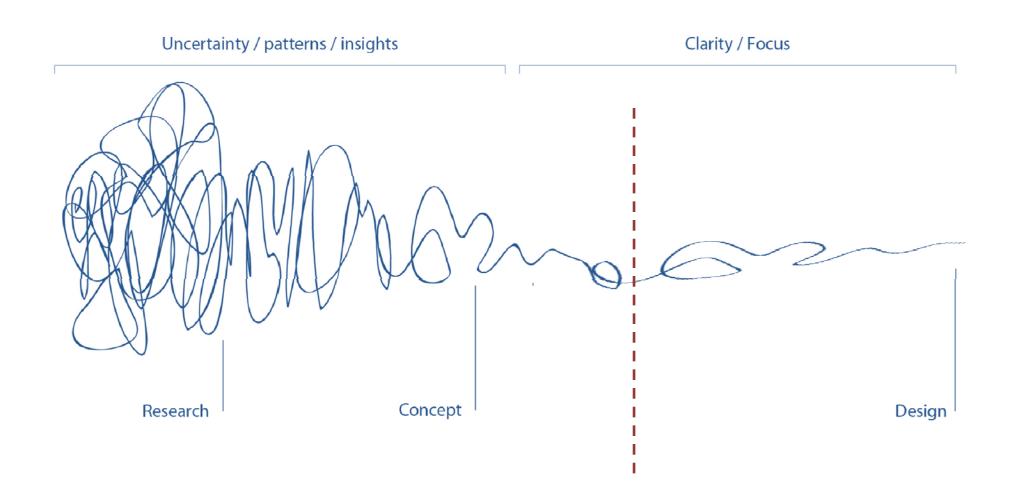

### THE DESIGN PROCESS



## { enhancing the moments}

### moment

noun mo·ment \'mō-mənt\

1 a: a minute portion or point of time

b: a comparatively brief period of time

2 a: present time

b: a time of excellence or conspicuousness

3 : importance in influence or effect





#### Colorado College

















FIRST FLOOR - "ACTION POINTS"



FIRST FLOOR - STUDY AREAS



### innovation









**GARDEN LEVEL** 



**GARDEN LEVEL** 



**GARDEN LEVEL - "ACTION POINT"** 



**GARDEN LEVEL - STUDY AREAS** 











special collections



**SECOND FLOOR** 



**SECOND FLOOR** 



**SECOND FLOOR – "ACTION POINTS"** 



**SECOND FLOOR – STUDY AREAS** 



### excellence











#### THIRD FLOOR



#### THIRD FLOOR



THIRD FLOOR - ACTION POINT



THIRD FLOOR - STUDY AREAS



# café/study







#### **FOURTH