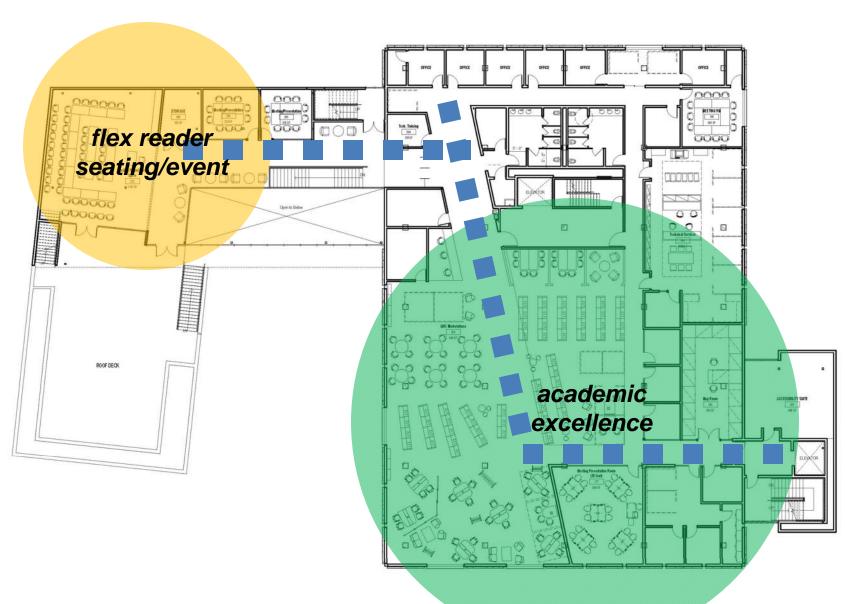

### THE DESIGN PROCESS



## { enhancing the moments}

### moment

noun mo·ment \'mō-mənt\

1 a: a minute portion or point of time

b: a comparatively brief period of time

2 a: present time

b: a time of excellence or conspicuousness

3 : importance in influence or effect





#### Colorado College

















FIRST FLOOR - "ACTION POINTS"



FIRST FLOOR - STUDY AREAS



### innovation









**GARDEN LEVEL** 



**GARDEN LEVEL** 



**GARDEN LEVEL - "ACTION POINT"** 



**GARDEN LEVEL - STUDY AREAS** 











special collections



**SECOND FLOOR** 



**SECOND FLOOR** 



**SECOND FLOOR – "ACTION POINTS"** 



**SECOND FLOOR – STUDY AREAS** 



### excellence











#### THIRD FLOOR



#### THIRD FLOOR



THIRD FLOOR - ACTION POINT



THIRD FLOOR - STUDY AREAS



# café/study







#### **FOURTH FLOOR**



#### **FOURTH FLOOR**



**FOURTH FLOOR – STUDY AREAS** 



## { translating the concept}





view from southwest



view from northwest



view from northeast



# materiality







## questions/thoughts?