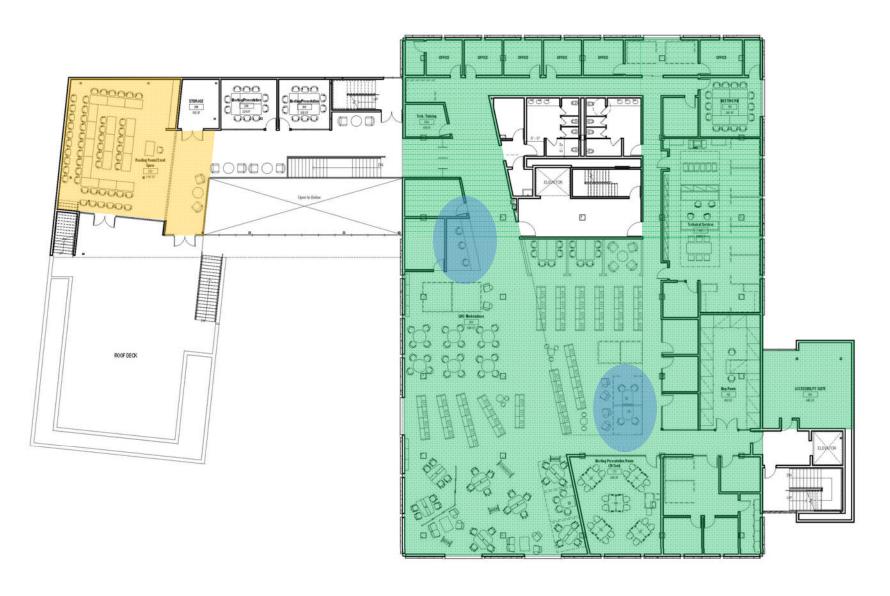

### THE DESIGN PROCESS



## { enhancing the moments}

### moment

noun mo·ment \'mō-mənt\

1 a: a minute portion or point of time

b: a comparatively brief period of time

2 a: present time

b: a time of excellence or conspicuousness

3 : importance in influence or effect





#### Colorado College

















FIRST FLOOR - "ACTION POINTS"



FIRST FLOOR - STUDY AREAS



### innovation









**GARDEN LEVEL** 



**GARDEN LEVEL** 



**GARDEN LEVEL - "ACTION POINT"** 



**GARDEN LEVEL - STUDY AREAS** 











special collections



**SECOND FLOOR** 



**SECOND FLOOR** 



**SECOND FLOOR – "ACTION POINTS"** 



**SECOND FLOOR – STUDY AREAS** 



### excellence











#### THIRD FLOOR



#### THIRD FLOOR



THIRD FLOOR - ACTION POINT



THIRD FLOOR - STUDY AREAS



# café/study







#### **FOURTH FLOOR**



#### **FOURTH FLOOR**



**FOURTH FLOOR – STUDY AREAS** 



## { translating the concept}





view from southwest



view from northwest



view from northeast



# materiality







## questions/thoughts?