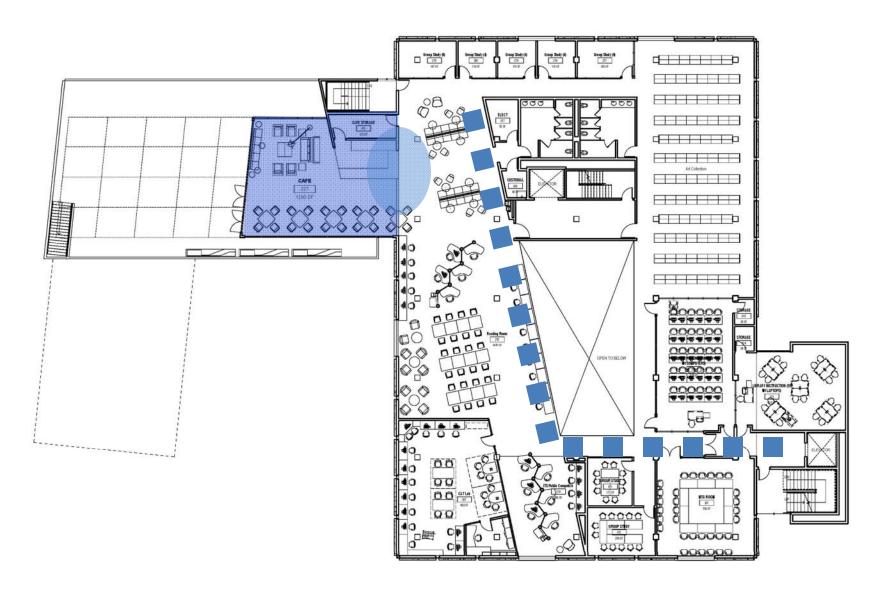

#### Colorado College

FIRST FLOOR - "ACTION POINTS"

FIRST FLOOR - STUDY AREAS

# café/study