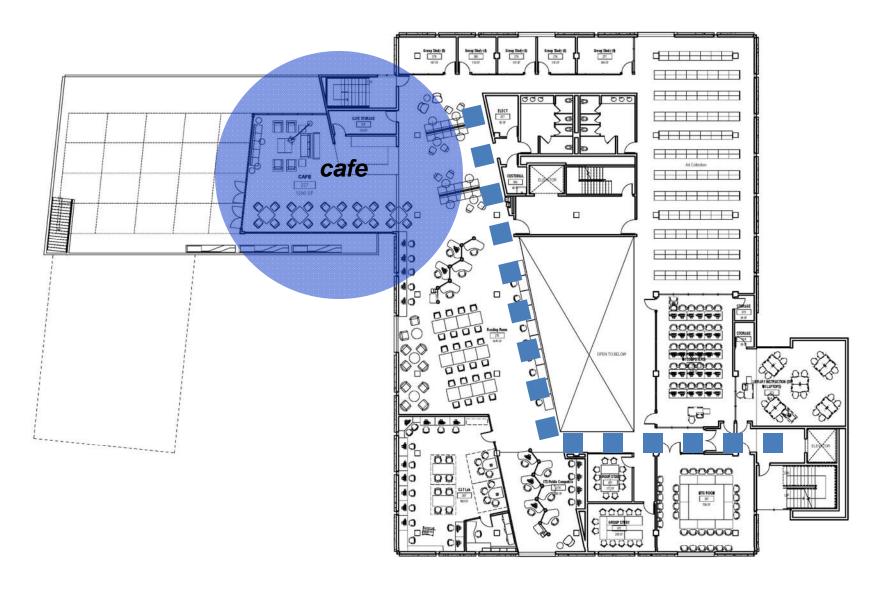

#### Colorado College

FIRST FLOOR - "ACTION POINTS"

FIRST FLOOR - STUDY AREAS

# café/study