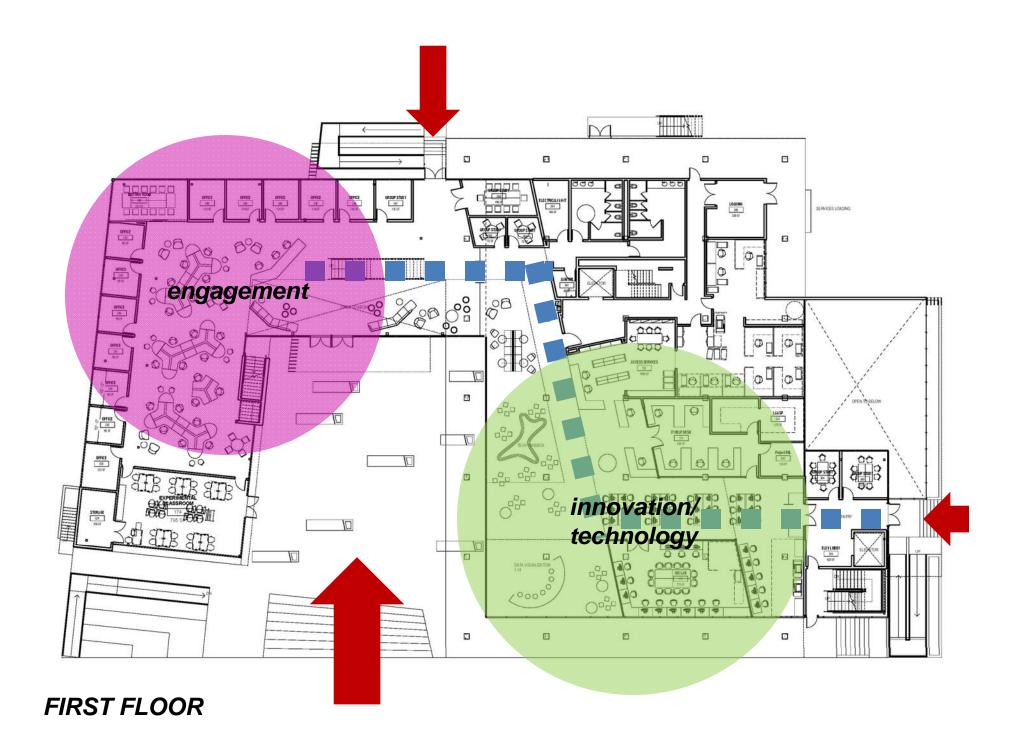

### THE DESIGN PROCESS



## { enhancing the moments}

### moment

noun mo·ment \'mō-mənt\

1 a: a minute portion or point of time

b: a comparatively brief period of time

2 a: present time

b: a time of excellence or conspicuousness

3 : importance in influence or effect





#### Colorado College

















FIRST FLOOR - "ACTION POINTS"



FIRST FLOOR - STUDY AREAS



### innovation









**GARDEN LEVEL** 



**GARDEN LEVEL** 



**GARDEN LEVEL - "ACTION POINT"** 



**GARDEN LEVEL - STUDY AREAS** 











special collections



**SECOND FLOOR** 



**SECOND FLOOR** 



**SECOND FLOOR – "ACTION POINTS"** 



**SECOND FLOOR – STUDY AREAS** 



### excellence











#### THIRD FLOOR



#### THIRD FLOOR



THIRD FLOOR - ACTION POINT



THIRD FLOOR - STUDY AREAS



# café/study







#### **FOURTH FLOOR**



#### **FOURTH FLOOR**



**FOURTH FLOOR – STUDY AREAS** 



## { translating the concept}





view from southwest



view from northwest



view from northeast



# materiality







## questions/thoughts?