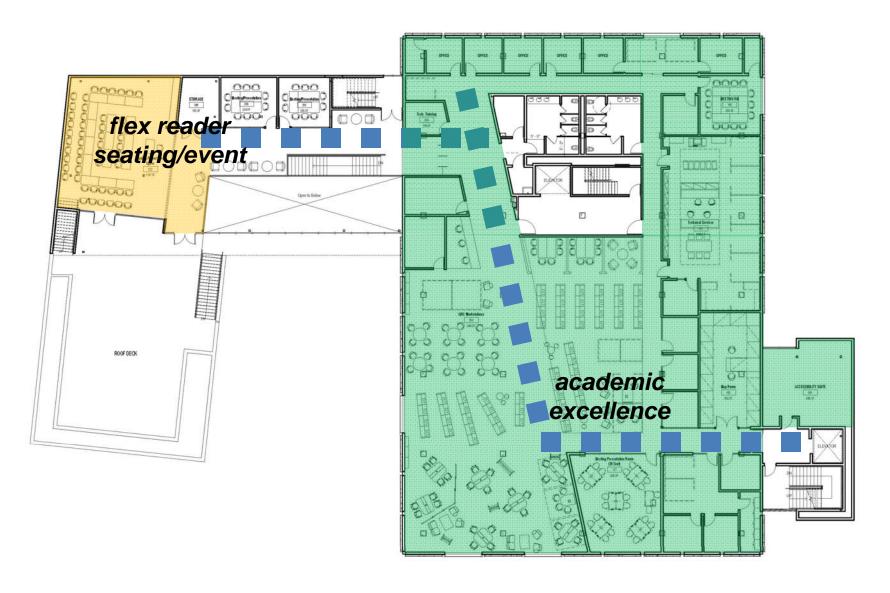

### THE DESIGN PROCESS



## { enhancing the moments}

### moment

noun mo·ment \'mō-mənt\

1 a: a minute portion or point of time

b: a comparatively brief period of time

2 a: present time

b: a time of excellence or conspicuousness

3 : importance in influence or effect





#### Colorado College

















FIRST FLOOR - "ACTION POINTS"



FIRST FLOOR - STUDY AREAS



### innovation









**GARDEN LEVEL** 



**GARDEN LEVEL** 



**GARDEN LEVEL - "ACTION POINT"** 



**GARDEN LEVEL - STUDY AREAS** 











special collections



**SECOND FLOOR** 



**SECOND FLOOR** 



**SECOND FLOOR – "ACTION POINTS"** 



**SECOND FLOOR – STUDY AREAS** 



### excellence











#### THIRD FLOOR



#### THIRD FLOOR



THIRD FLOOR - ACTION POINT



THIRD FLOOR - STUDY AREAS



# café/study







#### **FOURTH FLOOR**



#### **FOURTH FLOOR**



**FOURTH FLOOR – STUDY AREAS** 



## { translating the concept}





view from southwest



view from northwest



view from northeast



# materiality







## questions/thoughts?