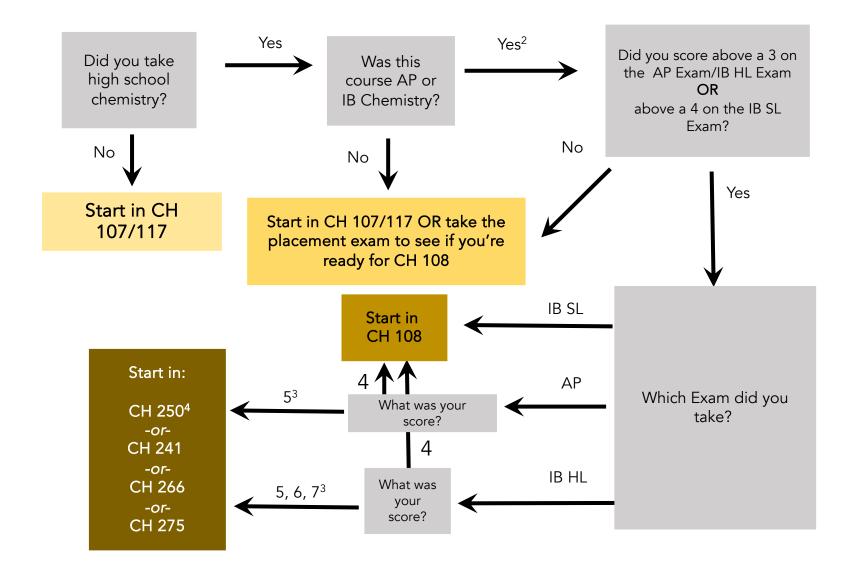

<sup>&</sup>lt;sup>3</sup>We encourage students who have earned units from AP and IB courses to begin with CH 108.

<sup>&</sup>lt;sup>4</sup> Recommended course for pre-health students.