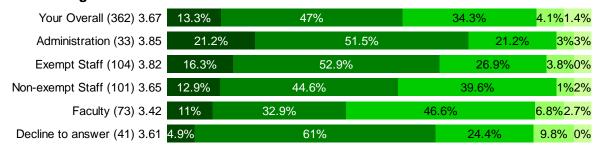

#### 1. Medical Insurance

| Your Overall (439) 3.82     | 19.6% | 54.7% | 16.9% | 5.9%3%                   |
|-----------------------------|-------|-------|-------|--------------------------|
| Administration (39) 3.9     | 20.5% | 66.7% | 2.69  | <mark>%</mark> 2.6% 7.7% |
| Exempt Staff (119) 3.75     | 14.3% | 58%   | 19.3% | 5% 3.4%                  |
| Non-exempt Staff (110) 3.95 | 20%   | 60%   | 16.4% | 2.7%0.9%                 |
| Faculty (118) 3.76          | 25.4% | 43.2% | 17.8% | 9.3% 4.2%                |
| Decline to answer (43) 3.74 | 16.3% | 53.5% | 18.6% | 11.6% <mark>0%</mark>    |