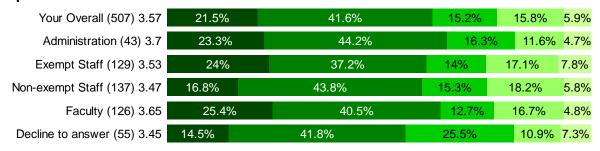

### Average All Statements (1-23)

| Your Overall (525) 3.69     | 17.3% | 47.5% | 25.5% | 6.7% <mark>3%</mark>   |
|-----------------------------|-------|-------|-------|------------------------|
| Administration (43) 3.81    | 24.1% | 49.2% | 15.4% | 6.1% <mark>5.2%</mark> |
| Exempt Staff (131) 3.76     | 17.8% | 50.1% | 24.4% | 5.9% <mark>1.8%</mark> |
| Non-exempt Staff (139) 3.65 | 14.5% | 47.4% | 28.8% | 6.6% <mark>2.7%</mark> |
| Faculty (126) 3.64          | 18%   | 42.8% | 28.2% | 7.4% 3.6%              |
| Decline to answer (56) 3.6  | 13.5% | 49.8% | 23.4% | 9.3% 4%                |