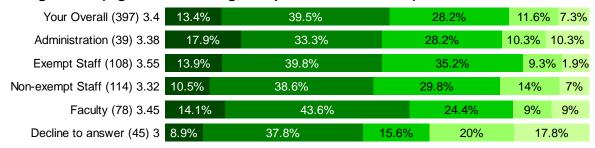

#### 1. Medical Insurance

| Your Overall (439) 3.82     | 19.6% | 54.7% | 16.9% | 5.9%3%                   |
|-----------------------------|-------|-------|-------|--------------------------|
| Administration (39) 3.9     | 20.5% | 66.7% | 2.69  | <mark>%</mark> 2.6% 7.7% |
| Exempt Staff (119) 3.75     | 14.3% | 58%   | 19.3% | 5% 3.4%                  |
| Non-exempt Staff (110) 3.95 | 20%   | 60%   | 16.4% | 2.7%0.9%                 |
| Faculty (118) 3.76          | 25.4% | 43.2% | 17.8% | 9.3% 4.2%                |
| Decline to answer (43) 3.74 | 16.3% | 53.5% | 18.6% | 11.6% <mark>0%</mark>    |