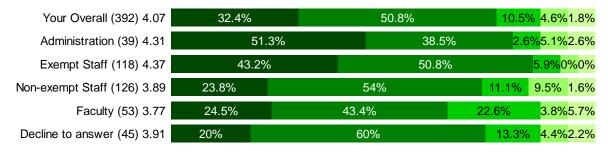

### 5. Long-Term Disability Benefits

**Benefit Satisfaction Report** 

| Cottotice Noutre Discoticfice | Very<br>Satisfied | Satisfied | Neutral | Dissatisfied | Very<br>Dissatisfied |
|-------------------------------|-------------------|-----------|---------|--------------|----------------------|
|-------------------------------|-------------------|-----------|---------|--------------|----------------------|