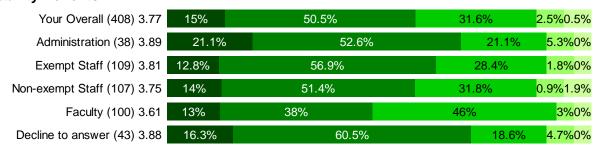

mpt Staff (119) 3.75     | 14.3% | 58%   | 19.3% | 5% 3.4%                  |
| Non-exempt Staff (110) 3.95 | 20%   | 60%   | 16.4% | 2.7%0.9%                 |
| Faculty (118) 3.76          | 25.4% | 43.2% | 17.8% | 9.3% 4.2%                |
| Decline to answer (43) 3.74 | 16.3% | 53.5% | 18.6% | 11.6% <mark>0%</mark>    |

#### 2. Dental Insurance





**Benefit Satisfaction Report** 

| Satisfied |  | Very<br>Satisfied | Satisfied | Neutral | Dissatisfied | Very<br>Dissatisfied |
|-----------|--|-------------------|-----------|---------|--------------|----------------------|
|-----------|--|-------------------|-----------|---------|--------------|----------------------|

#### 3. Vision Insurance



#### 4. Sick Leave and Supplemental Sick Leave



### 5. Long-Term Disability Benefits





**Benefit Satisfaction Report** 

| Cottotice Noutre Discoticfice | Very<br>Satisfied | Satisfied | Neutral | Dissatisfied | Very<br>Dissatisfied |
|-------------------------------|-------------------|-----------|---------|--------------|----------------------|
|-------------------------------|-------------------|-----------|---------|--------------|----------------------|

#### 6. Life Insurance



## 7. Emeriti - Post Retirement Medical Benefits and Savings



### 8. Prescription Drug Plan





**Benefit Satisfaction Report** 

| Satisfied Dissatisfied | Very<br>Satisfied | Satisfied | Neutral | Dissatisfied | Very<br>Dissatisfied |
|------------------------|-------------------|-----------|---------|--------------|----------------------|
|------------------------|-------------------|