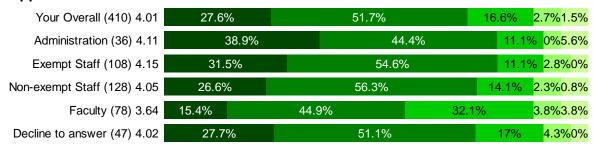

2.69  | <mark>%</mark> 2.6% 7.7% |
| Exempt Staff (119) 3.75     | 14.3% | 58%   | 19.3% | 5% 3.4%                  |
| Non-exempt Staff (110) 3.95 | 20%   | 60%   | 16.4% | 2.7%0.9%                 |
| Faculty (118) 3.76          | 25.4% | 43.2% | 17.8% | 9.3% 4.2%                |
| Decline to answer (43) 3.74 | 16.3% | 53.5% | 18.6% | 11.6% <mark>0%</mark>    |

#### 2. Dental Insurance





**Benefit Satisfaction Report** 

| Satisfied |  | Very<br>Satisfied | Satisfied | Neutral | Dissatisfied | Very<br>Dissatisfied |
|-----------|--|-------------------|-----------|---------|--------------|----------------------|
|-----------|--|-------------------|-----------|---------|--------------|----------------------|

#### 3. Vision Insurance



#### 4. Sick Leave and Supplemental Sick Leave



### 5. Long-Term Disability Benefits





**Benefit Satisfaction Report** 

| Cottotice Noutre Discoticfice | Very<br>Satisfied | Satisfied | Neutral | Dissatisfied | Very<br>Dissatisfied |
|-------------------------------|-------------------|-----------|---------|--------------|----------------------|
|-------------------------------|-------------------|-----------|---------|--------------|----------------------|

#### 6. Life Insurance



## 7. Emeriti - Post Retirement Medical Benefits and Savings



### 8. Prescription Drug Plan





**Benefit Satisfaction Report** 

| Satisfied Dissatisfied | Very<br>Satisfied | Satisfied | Neutral | Dissatisfied | Very<br>Dissatisfied |
|------------------------|-------------------|-----------|---------|--------------|----------------------|
|-----