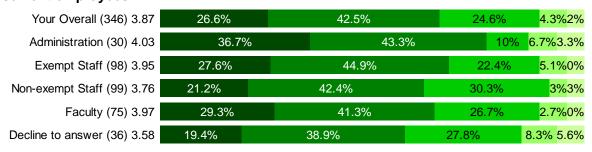

#### 2. Dental Insurance

**Benefit Satisfaction Report** 

| Satisfied |  | Very<br>Satisfied | Satisfied | Neutral | Dissatisfied | Very<br>Dissatisfied |
|-----------|--|-------------------|-----------|---------|--------------|----------------------|
|-----------|--|-------------------|-----------|---------|--------------|----------------------|