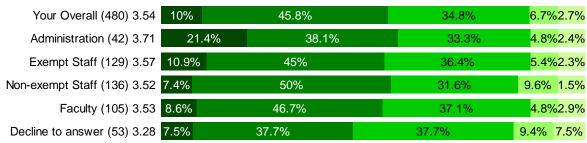

#### 2. Dental Insurance

**Benefit Satisfaction Report** 

| Satisfied |  | Very<br>Satisfied | Satisfied | Neutral | Dissatisfied | Very<br>Dissatisfied |
|-----------|--|-------------------|-----------|---------|--------------|----------------------|
|-----------|--|-------------------|-----------|---------|--------------|----------------------|