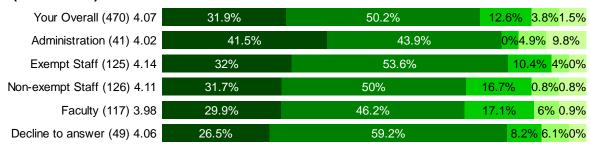

#### 1. Medical Insurance

| Your Overall (439) 3.82     | 19.6% | 54.7% | 16.9% | 5.9%3%                   |
|-----------------------------|-------|-------|-------|--------------------------|
| Administration (39) 3.9     | 20.5% | 66.7% | 2.69  | <mark>%</mark> 2.6% 7.7% |
| Exempt Staff (119) 3.75     | 14.3% | 58%   | 19.3% | 5% 3.4%                  |
| Non-exempt Staff (110) 3.95 | 20%   | 60%   | 16.4% | 2.7%0.9%                 |
| Faculty (118) 3.76          | 25.4% | 43.2% | 17.8% | 9.3% 4.2%                |
| Decline to answer (43) 3.74 | 16.3% | 53.5% | 18.6% | 11.6% <mark>0%</mark>    |