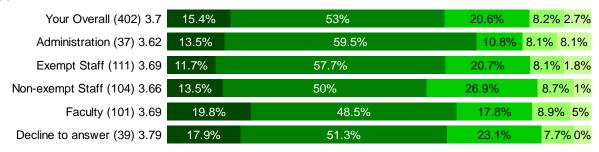

#### 2. Dental Insurance

**Benefit Satisfaction Report** 

| Satisfied |  | Very<br>Satisfied | Satisfied | Neutral | Dissatisfied | Very<br>Dissatisfied |
|-----------|--|-------------------|-----------|---------|--------------|----------------------|
|-----------|--|-------------------|-----------|---------|--------------|----------------------|