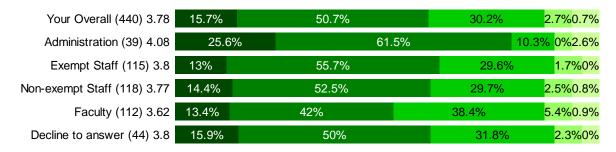

#### 1. Medical Insurance

| Your Overall (439) 3.82     | 19.6% | 54.7% | 16.9% | 5.9%3%                   |
|-----------------------------|-------|-------|-------|--------------------------|
| Administration (39) 3.9     | 20.5% | 66.7% | 2.69  | <mark>%</mark> 2.6% 7.7% |
| Exempt Staff (119) 3.75     | 14.3% | 58%   | 19.3% | 5% 3.4%                  |
| Non-exempt Staff (110) 3.95 | 20%   | 60%   | 16.4% | 2.7%0.9%                 |
| Faculty (118) 3.76          | 25.4% | 43.2% | 17.8% | 9.3% 4.2%                |
| Decline to answer (43) 3.74 | 16.3% | 53.5% | 18.6% | 11.6% <mark>0%</mark>    |