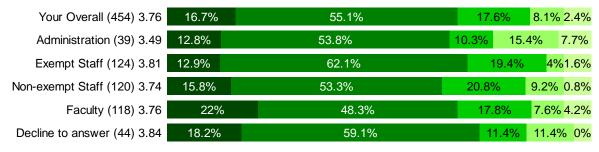

#### 1. Medical Insurance

| Your Overall (439) 3.82     | 19.6% | 54.7% | 16.9% | 5.9%3%                   |
|-----------------------------|-------|-------|-------|--------------------------|
| Administration (39) 3.9     | 20.5% | 66.7% | 2.69  | <mark>%</mark> 2.6% 7.7% |
| Exempt Staff (119) 3.75     | 14.3% | 58%   | 19.3% | 5% 3.4%                  |
| Non-exempt Staff (110) 3.95 | 20%   | 60%   | 16.4% | 2.7%0.9%                 |
| Faculty (118) 3.76          | 25.4% | 43.2% | 17.8% | 9.3% 4.2%                |
| Decline to answer (43) 3.74 | 16.3% | 53.5% | 18.6% | 11.6% <mark>0%</mark>    |