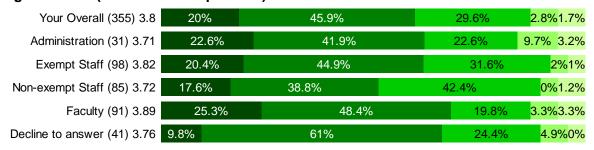

#### 2. Dental Insurance

**Benefit Satisfaction Report** 

| Satisfied |  | Very<br>Satisfied | Satisfied | Neutral | Dissatisfied | Very<br>Dissatisfied |
|-----------|--|-------------------|-----------|---------|--------------|----------------------|
|-----------|--|-------------------|-----------|---------|--------------|----------------------|